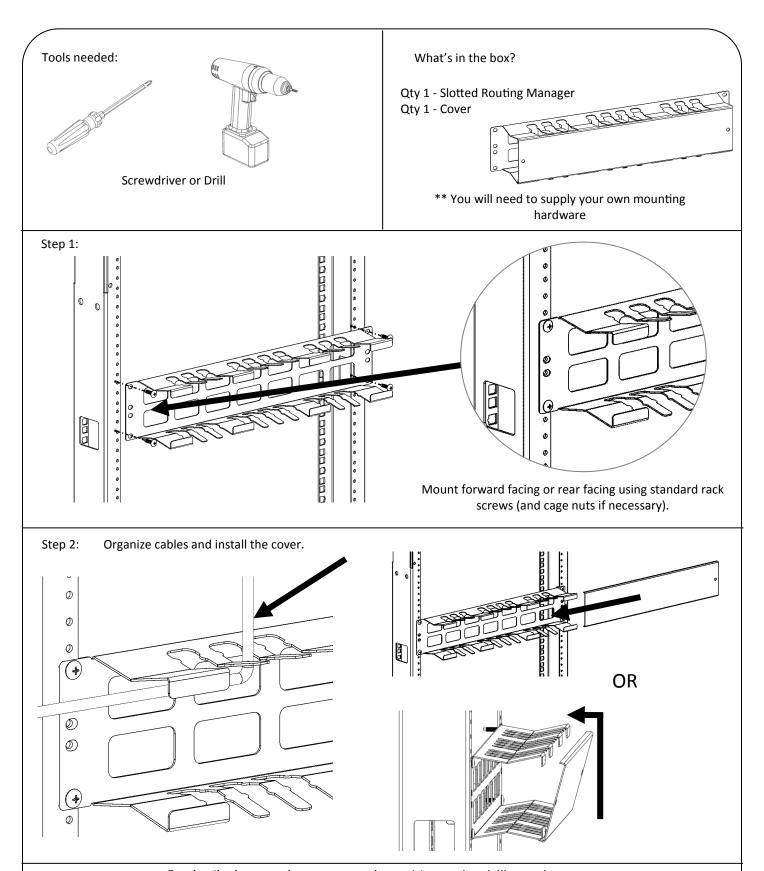

## Installation Instructions Slotted Routing Cable Manager

## **Part Numbers:**

1903-3-400-01 1U Slotted Routing Cable Manager 1903-3-400-02 2U Slotted Routing Cable Manager



Address: 10152 Liberty Lane

Chisago City, Minnesota, 55013

**United States of America** 

Phone: 651-213-1333 Fax: 800-418-6897

www.kendallhoward.com



For details about product warranty, please visit www.kendallhoward.com

**DISCLAIMER:** Kendall Howard LLC. endeavors to make this manual accurate and complete. However, Kendall Howard LLC makes no representations or warranties of any kind, expressed or implied, about whether the use of products contained herein would infringe any rights or the correctness, accuracy or reliability of the information contained herein or that said information covers all details, conditions or variations. The information herein does not provide for every possible contingency in connection with the installation or use of the product(s). The information contained in this document is subject to change without notice or obligation. Kendall Howard LLC assumes no responsibility for the accuracy, completeness or r