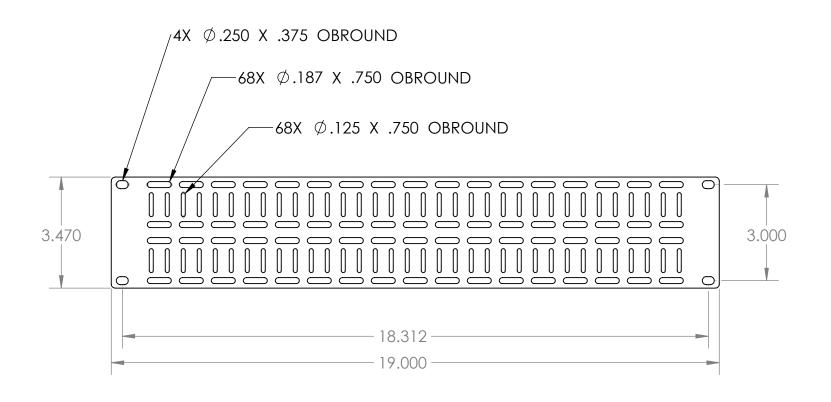

|                                                                                                                                |             |         | UNLESS OTHERWISE SPECIFIED:<br>DIMENSIONS ARE IN INCHES |           | NAME | DATE | KFN       | IDA               | LL HOW       | /AR            | D≣™      |
|--------------------------------------------------------------------------------------------------------------------------------|-------------|---------|---------------------------------------------------------|-----------|------|------|-----------|-------------------|--------------|----------------|----------|
|                                                                                                                                |             |         | TOLERANCES: FRA