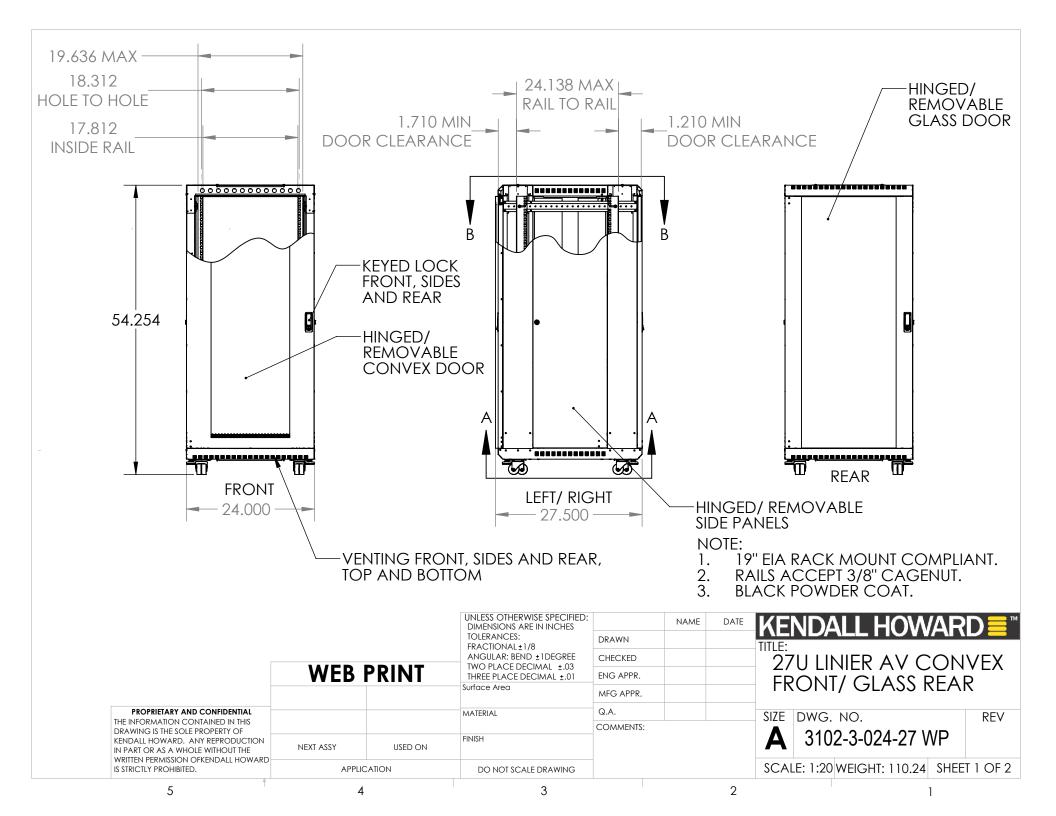

|                                                                                                                                                                                                                               |             |         | UNLESS OTHERWISE SPECIFIED:<br>DIMENSIONS ARE IN INCHES                                           |           | NAME | DATE | KEND                                         | ΔΙΙ ΗΟ\     | NΔR   | D≡™ |
|-------------------------------------------------------------------------------------------------------------------------------------------------------------------------------------------------------------------------------|-------------|---------|---------------------------------------------------------------------------------------------------|-----------|------|------|----------------------------------------------|-------------|-------|-----|
|                                                                                                                                                                                                                               | WEB PRINT   |         | TOLERANCES: FRACTIONAL±1/8 ANGULAR: BEND ±1DEGREE TWO PLACE DECIMAL ±.03 THREE PLACE DECIMAL ±.01 | DRAWN     |      |      | KENDALL HOWARD  TITLE:  27U LINIER AV CONVEX |             |       |     |
|                                                                                                                                                                                                                               |             |         |                                                                                                   | CHECKED   |      |      |                                              |             |       |     |
|                                                                                                                                                                                                                               |             |         |                                                                                                   | ENG APPR. |      |      |                                              |             |       |     |
|                                                                                                                                                                                                                               |             |         | Surface Area                                                                                      | MFG APPR. |      |      | FRONT/ GLASS REAR                            |             |       |     |
| PROPRIETARY AND CONFIDENTIAL THE INFORMATION CONTAINED IN THIS DRAWING IS THE SOLE PROPERTY OF KENDALL HOWARD. ANY REPRODUCTION IN PART OR AS A WHOLE WITHOUT THE WRITTEN PERMISSION OFKENDALL HOWARD IS STRICTLY PROHIBITED. |             |         | MATERIAL                                                                                          | Q.A.      |      |      | SIZE DWG. NO.                                |             | REV   |     |
|                                                                                                                                                                                                                               |             |         |                                                                                                   | COMMENTS: |      |      |                                              |             | IXL V |     |
|                                                                                                                                                                                                                               | NEXT ASSY   | USED ON | FINISH                                                                                            |           |      |      | $ \mathbf{A} $ 31                            | 02-3-024-27 | / WP  |     |
|                                                                                                                                                                                                                               | APPLICATION |         | DO NOT SCALE DRAWING                                                                              |           |      |      | SCALE: 1:20 WEIGHT: 110.24 SHEET 2 OF 2      |             |       |     |