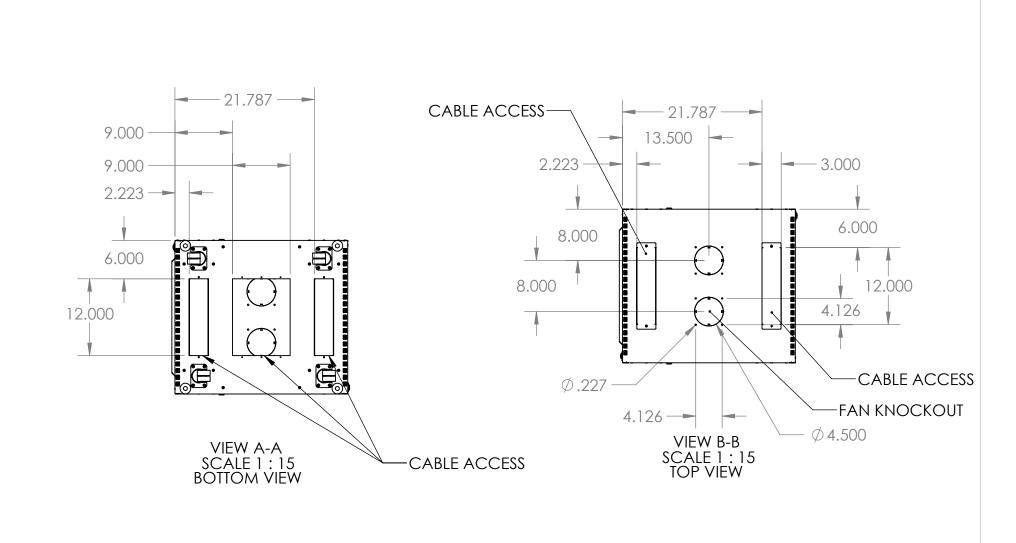

|                                                                                                                                                                                                                               |             |         | UNLESS OTHERWISE SPECIFIED:<br>DIMENSIONS ARE IN INCHES                                           |           | NAME | DATE | KEND                                         | ΔΙΙ ΗΟ\     | NΔR   | D≡™ |
|-------------------------------------------------------------------------------------------------------------------------------------------------------------------------------------------------------------------------------|-------------|---------|---------------------------------------------------------------------------------------------------|-----------|------|------|----------------------------------------------|-------------|-------|-----|
|                                                                                                                                                                                                                               | WEB PRINT   |         | TOLERANCES: FRACTIONAL±1/8 ANGULAR: BEND ±1DEGREE TWO PLACE DECIMAL ±.03 THREE PLACE DECIMAL ±.01 | DRAWN     |      |      | KENDALL HOWARD  TITLE:  27U LINIER AV CONVEX |             |       |     |
|                                                                                                                                                                                                                               |             |         |                                                                                                   | CHECKED   |      |      |                                              |             |       |     |
|                                                                                                                                                                                                                               |             |         |                                                                                                   | ENG APPR. |      |      |                                              |             |       |     |
|                                                                                                                                                                                                                               |             |         | Surface Area                                                                                      | MFG APPR. |      |      | FRONT/ GLASS REAR                            |             |       |     |
| PROPRIETARY AND CONFIDENTIAL THE INFORMATION CONTAINED IN THIS DRAWING IS THE SOLE PROPERTY OF KENDALL HOWARD. ANY REPRODUCTION IN PART OR AS A WHOLE WITHOUT THE WRITTEN PERMISSION OFKENDALL HOWARD IS STRICTLY PROHIBITED. |             |         | MATERIAL                                                                                          | Q.A.      |      |      | SIZE DWG. NO.                                |             | REV   |     |
|                                                                                                                                                                                                                               |             |         |                                                                                                   | COMMENTS: |      |      |                                              |             | IXL V |     |
|                                                                                                                                                                                                                               | NEXT ASSY   | USED ON | FINISH                                                                                            |           |      |      | $ \mathbf{A} $ 31                            | 02-3-024-27 | / WP  |     |
|                                                                                                                                                                                                                               | APPLICATION |         | DO NOT SCALE DRAWING                                                                              |           |      |      | SCALE: 1:20 WEIGHT: 110.24 SHEET 2 OF 2      |             |       |     |