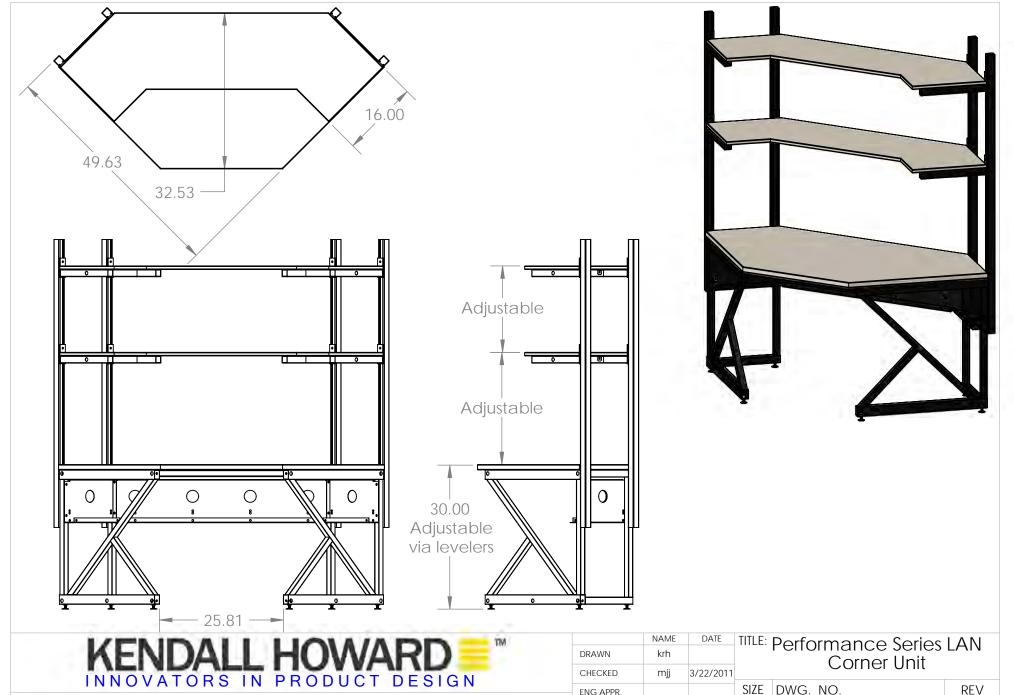

PROPRIETARY AND CONFIDENTIAL

THE INFORMATION CONTAINED IN THIS DRAWING IS THE SOLE PROPERTY OF KENDALL HOWARD LLC. ANY REPRODUCTION IN PART OR AS A WHOLE WITHOUT THE WRITTEN PERMISSION OF KENDALL HOWARD LLC IS STRICTLY PROHIBITED. THE PRODUCTS SHOWN AND DESCRIBED IN THIS DRAWING ARE THE INTELLECTULA PROPERTY OF KENDALL HOWARD LLC. THEY MAY BE PROTECTED BY TRADE SECRETS, PATENTS, TRADEMARKS, COPYRIGHT LAWS, OR A COMBINATION OF SOME OR ALL OF THESE LAWS. COPYRIGHT 2010 KENDALL HOWARD LLC.

|                                                                                 | NAME | DATE      | TI |
|---------------------------------------------------------------------------------|------|-----------|----|
| DRAWN                                                                           | krh  |           |    |
| CHECKED                                                                         | mjj  | 3/22/2011 |    |
| ENG APPR.                                                                       |      |           | S  |
| MFG APPR.                                                                       |      |           | 1  |
| UNLESS OTHERWISE SPECIFIED:<br>DIMENSIONS ARE IN INCHES<br>DO NOT SCALE DRAWING |      |           | 5  |

SIZE DWG. NO. 5000-3-101-CR

SCALE: 1:20 SHEET 1 OF 1

3