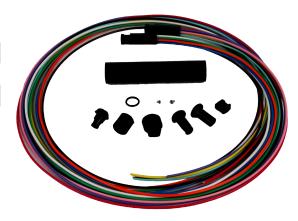

# **BREAK OUT KITS**

The TLC 2mm and 3mm Break Out Kits are used for the quick and simple termination of 900µm tight buffer distribution cables. TIA/EIA color coded furcation tubing allows for the easy identification of the tight buffered fibers and the new and improved inner tubes provide excellent protection against kinking when terminating.

## **FEATURES**

- · Color Coded tubing for easy identification (also available in numbered, same color tubes)
- · Saves time and labor costs in the terminating process
- · Accepts 900µm tight buffer
- · Compatible with most connector styles
- · Available with 2mm and 3mm tubing

## **APPLICATIONS**

- The "build up" or "break out" of 900µm distribution cables for terminating
- · General indoor use where extra protection is needed
- · Computer rooms

| Part Number | Description                                    |
|-------------|------------------------------------------------|
| BOK0640     | 6 Fiber Break Out Kit 3mm Tubes 40 Inch Leads  |
| BOK064020   | 6 Fiber Break Out Kit 2 mm Tubes 40 Inch Leads |
| BOK1240     | 12 Fiber Break Out Kit 3mm Tubes 40 Inch Leads |
| BOK124020   | 12 Fiber Break Out Kit 2mm Tubes 40 Inch Leads |