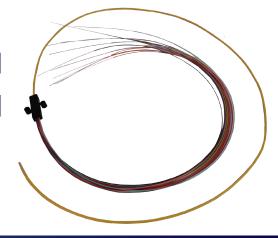

# **FAN OUT KITS**

TLC Fan Out Kits are designed for the quick and simple termination of loose tube (bare fiber) products The three unique clips (included) accept different tube sizes including ribbon, 2mm and 3mm. 12 standard colors of the 900µm Hytrel® tubes allow for easy identification of fibers.

### **FEATURES**

- · Color coded tubing for easy identification
- · Saves time and labor costs in the terminating process
- · Clips included accept ribbon, 2mm and 3mm cables
- · Compatible with all connector styles

### **APPLICATIONS**

- · The "build up or "break out" of bare fiber tubes for termination
- · Quick and easy termination
- · Durable protection for bare fibers

| Part Number | Description                             |
|-------------|-----------------------------------------|
| FOK0425     | 4 Fiber Fan Out Kit with 25 Inch Leads  |
| FOK0625     | 6 Fiber Fan Out Kit with 25 Inch Leads  |
| FOK1225     | 12 Fiber Fan Out Kit with 25 Inch Leads |
| FOK1236     | 12 Fiber Fan Out Kit with 36 Inch Leads |