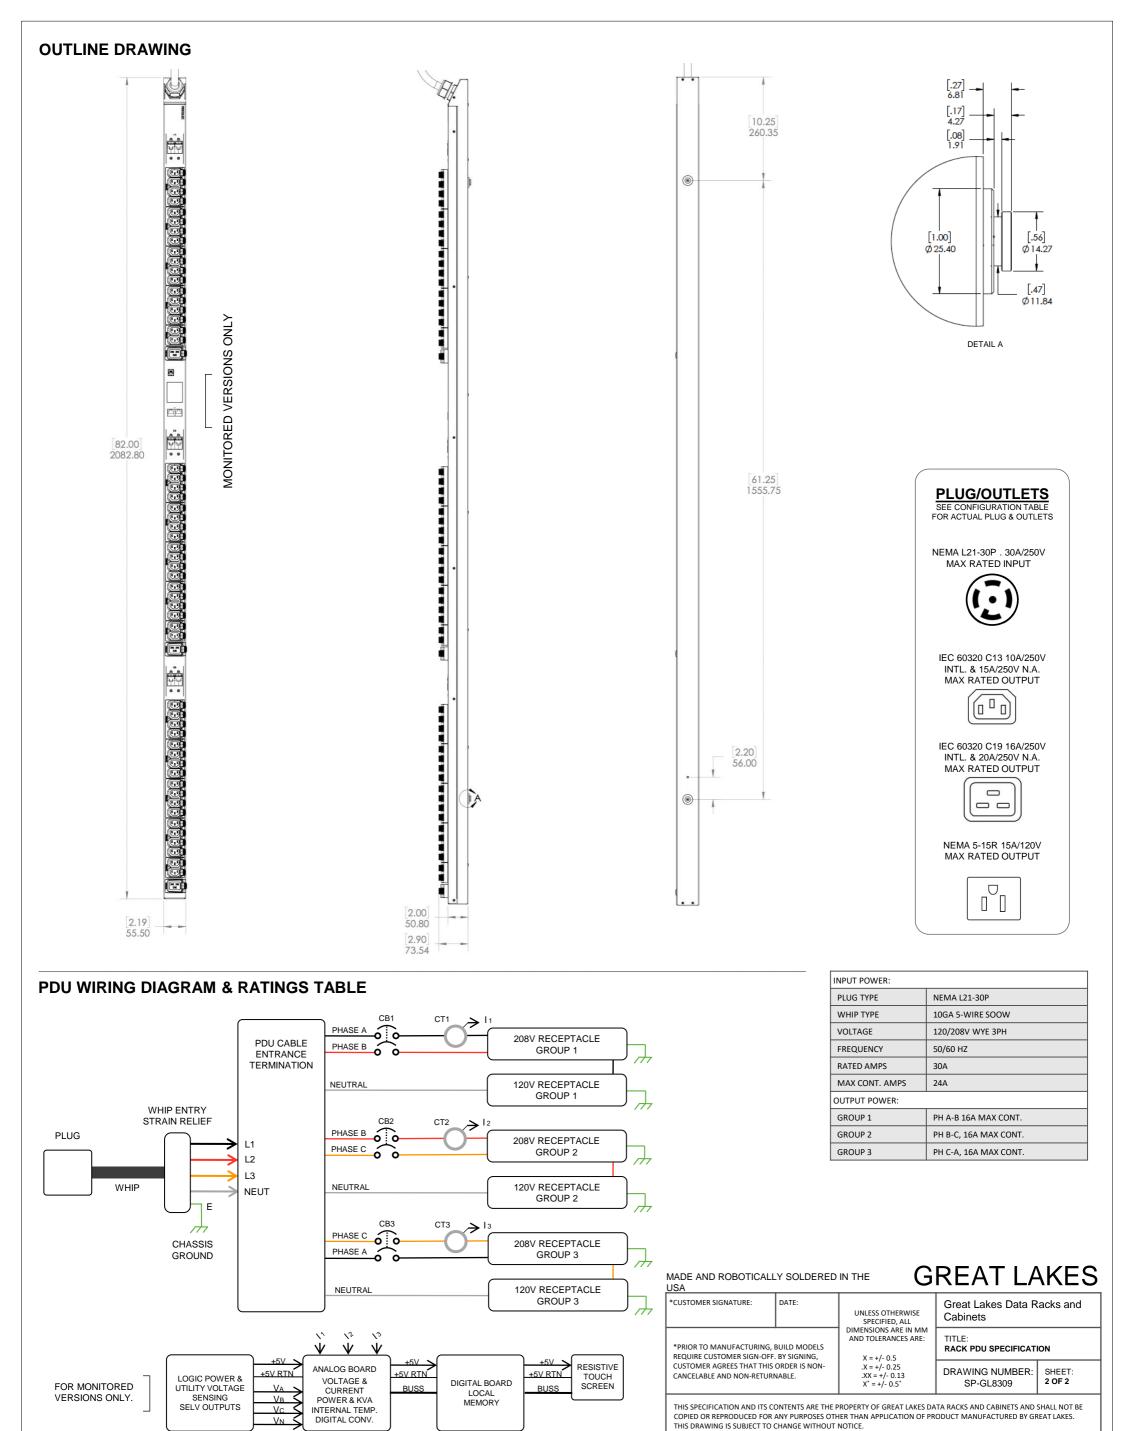

## **GREAT LAKES RACK PDU SPECIFICATION**

| Specific Configuration  | ns            |                  |                                 |                   |                   |                |                |     |
|-------------------------|---------------|------------------|---------------------------------|-------------------|-------------------|----------------|----------------|-----|
| COLOR                   | CAR           | BON              | RI                              | ΕD                | WH                | IITE           | BL             | .UE |
| WHIP LENGTH             | 6 FT          | 10 FT            | 6 FT                            | 10 FT             | 6 FT              | 10 FT          | 6 FT           |     |
| SWITCHED READY MODEL    | GL8309S-06C   | GL8309S-10C      | GL8309S-06R                     | GL8309S-10R       | GL8309S-06W       | GL8309S-10W    | GL8309S-06B    | GL8 |
| MONITORED MODEL         | GL8309M-06C   | GL8309M-10C      | GL8309M-06R                     | GL8309M-10R       | GL8309M-06W       | GL8309M-10W    | GL8309M-06B    | GL8 |
| BASIC MODEL             | GL8309B-06C   | GL8309B-10C      | GL8309B-06R                     | GL8309B-10R       | GL8309B-06W       | GL8309B-10W    | GL8309B-06B    | GL8 |
| DESCRIPTION             | RACK PDU, 82  | 2", 30A 120/208V | ' WYE 3PH, 48-0                 | C13 & 9-C19, L2   | 1-30P, CORDLO     | K              |                |     |
| POWER                   | 30A 120/208V  | WYE 3PH (8.6 k   | W)                              |                   |                   |                |                |     |
| PLUG TYPE               | L21-30P       |                  |                                 |                   |                   |                |                |     |
| UNIT LENGTH             | 82 INCHES     |                  |                                 |                   |                   |                |                |     |
| RECEPTACLES             | 48-C13 & 9-C1 | 9                |                                 |                   |                   |                |                |     |
| CORDLOK                 | YES           |                  |                                 |                   |                   |                |                |     |
|                         |               |                  |                                 |                   |                   |                |                |     |
| Universal Specificatio  | n             |                  |                                 |                   |                   |                |                |     |
| Over Current Protection | 1             | 20A UL489        | magnetic brea                   | kers              |                   |                |                |     |
| Power Whip              |               | See PDU R        | atings Table - ¡                | page 2            |                   |                |                |     |
| Heavy Steel - Powder C  | Coat Color    | Per PowerL       | ok specific con                 | figuration for co | olor              |                |                |     |
| Rack PDU Type           |               | Vertical Rad     | ck-mount                        |                   |                   |                |                |     |
| Toolless Mounting: Cen  | ter Spacing   | 61.25"           |                                 |                   |                   |                |                |     |
| Manufactured in the US  | A             | Yes              |                                 |                   |                   |                |                |     |
| Product Warranty        |               | 3-year from      | date of shipme                  | ent, repair or re | place.            |                |                |     |
| Certification/Agency Ap | provals       |                  | ed to UL/CSA 6<br>ce, RoHS comp |                   | OM Addendum       | for Mexico, FC | C Part 15 Clas | s A |
| Operating Environment   |               | 0-60C (32-1      | 149F), 5-95% re                 | elative humidity  | v, 0-10,000ft (0- | 3000 meters) e | elevation.     |     |

| Cortinoation, tgories / tpprovate | conformance, RoHS compliant                                                        |
|-----------------------------------|------------------------------------------------------------------------------------|
| Operating Environment             | 0-60C (32-149F), 5-95% relative humidity, 0-10,000ft (0-3000 meters) elevation.    |
| Storage Environment               | -25-65C (-13-149F), 5-95% relative humidity, 0-10,000ft (0-3000 meters) elevation. |
| Chassis Dimensions (LxWxD)        | 82.0"L x 2.18"W x 2.0"D                                                            |
| Package Dimensions (LxWxD)        | 90.0"L x 22.0"W x 4.8"D (3&4-Pack), 90.0"L x 11.0"W x 4.8"D (1&2-Pack)             |
| Pallet Dimensions (LxWxD)         | 90"L x 44"W x 5.0"D                                                                |
| Rack PDU Weight                   | 16.5 lbs.                                                                          |
| Packaged Weight (each)            | 18.5 lbs.                                                                          |

| Monitored & Switched | Versions |
|----------------------|----------|
| Only                 |          |

| MONITORING TYPE:                  | REMOTE & TOUCHSCREEN DISPLAY, ENVIROLOK READY. SWITCHED READY                                                                                               |
|-----------------------------------|-------------------------------------------------------------------------------------------------------------------------------------------------------------|
| Monitoring Accuracy               | Voltage: +/- 0.5% at nominal. Current: within 0.5% from 1A to 30A typical. +/1% of measurement from 500mA to 30A.                                           |
| Total Unit & Group Monitoring     | Aggregate (kWh, W, VA) plus Phase: A, B, C Line Currents, plus Group: 1, 2, 3 Monitoring (kWh, W, VA, PF, V, A)                                             |
| Network Interface                 | Ethernet RJ-45, 10 Mbit/s, 100 Mbit/s                                                                                                                       |
| Transport/Internet                | TCP/IP v4, v6                                                                                                                                               |
| Network Applications              | HTTP/HTTPS Webserver SNMP-V1/V2c/V3 Network Management DHCP for dynamic IP address request from a server on the network. Remote firmware upgrade using FTP. |
| Touch & Rotatable Digital Display | Touch to rotate / touch to view data screens                                                                                                                |
| Internal RMS Voltage Sensor       | Yes                                                                                                                                                         |
| Internal RMS Current Sensor       | Yes                                                                                                                                                         |
| Environmental Monitoring          | Optional EnviroLok daisy chain temp/humidity (optional - up to 4 sensors). Monitoring accuracy +/- 0.2C and +/- 2% Rh.                                      |

## **GREAT LAKES**

10 FT

GL8309S-10B

GL8309M-10B

GL8309B-10B

| OILLI LI LI LI                                                                                                                                               |                                                     |                                                                                                                                                |                                                                                                                                                                                                                                                                                                                                                                                                                                                                                                                                                                                                                                                                                                                                                                                                                                                                                                                                                                                                                                                                                                                                                                                                                                                                                                                                                                                                                                                                                                                                                                                                                                                                                                                                                                                                                                                                                                                                                                                                                                                                                                                                |
|--------------------------------------------------------------------------------------------------------------------------------------------------------------|-----------------------------------------------------|------------------------------------------------------------------------------------------------------------------------------------------------|--------------------------------------------------------------------------------------------------------------------------------------------------------------------------------------------------------------------------------------------------------------------------------------------------------------------------------------------------------------------------------------------------------------------------------------------------------------------------------------------------------------------------------------------------------------------------------------------------------------------------------------------------------------------------------------------------------------------------------------------------------------------------------------------------------------------------------------------------------------------------------------------------------------------------------------------------------------------------------------------------------------------------------------------------------------------------------------------------------------------------------------------------------------------------------------------------------------------------------------------------------------------------------------------------------------------------------------------------------------------------------------------------------------------------------------------------------------------------------------------------------------------------------------------------------------------------------------------------------------------------------------------------------------------------------------------------------------------------------------------------------------------------------------------------------------------------------------------------------------------------------------------------------------------------------------------------------------------------------------------------------------------------------------------------------------------------------------------------------------------------------|
| DATE:                                                                                                                                                        | UNLESS OTHERWISE<br>SPECIFIED, ALL                  | Great Lakes Data Racks and Cabinets                                                                                                            |                                                                                                                                                                                                                                                                                                                                                                                                                                                                                                                                                                                                                                                                                                                                                                                                                                                                                                                                                                                                                                                                                                                                                                                                                                                                                                                                                                                                                                                                                                                                                                                                                                                                                                                                                                                                                                                                                                                                                                                                                                                                                                                                |
| *PRIOR TO MANUFACTURING, BUILD MODELS<br>REQUIRE CUSTOMER SIGN-OFF. BY SIGNING,<br>CUSTOMER AGREES THAT THIS ORDER IS NON-<br>CANCELABLE AND NON-RETURNABLE. |                                                     | TITLE:<br>RACK PDU SPECIFICATION                                                                                                               |                                                                                                                                                                                                                                                                                                                                                                                                                                                                                                                                                                                                                                                                                                                                                                                                                                                                                                                                                                                                                                                                                                                                                                                                                                                                                                                                                                                                                                                                                                                                                                                                                                                                                                                                                                                                                                                                                                                                                                                                                                                                                                                                |
|                                                                                                                                                              |                                                     | DRAWING NUMBER:<br>SP-GL8309                                                                                                                   | SHEET:<br>1 OF 2                                                                                                                                                                                                                                                                                                                                                                                                                                                                                                                                                                                                                                                                                                                                                                                                                                                                                                                                                                                                                                                                                                                                                                                                                                                                                                                                                                                                                                                                                                                                                                                                                                                                                                                                                                                                                                                                                                                                                                                                                                                                                                               |
|                                                                                                                                                              | , BUILD MODELS<br>F. BY SIGNING,<br>S ORDER IS NON- | UNLESS OTHERWISE SPECIFIED, ALL DIMENSIONS ARE IN MM AND TOLERANCES ARE:  BUILD MODELS F. BY SIGNING, S ORDER IS NON- X = +/- 0.5 X = +/- 0.25 | UNLESS OTHERWISE SPECIFIED, ALL DIMENSIONS ARE IN MM AND TOLERANCES ARE: F. BY SIGNING, SO CRDER IS NON- XNABLE.  UNLESS OTHERWISE SPECIFIED, ALL DIMENSIONS ARE IN MM AND TOLERANCES ARE: RACK PDU SPECIFICATI RACK PDU SP |