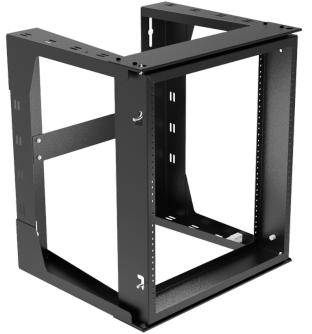

## SR

#12-24 tapped mounting holes on front and rear of frame provide increased mounting space; 180° positive stop with stay open hinge pins; Color: Black

| Part No. | RMU | Н" | W'' | D" | Usable Depth" |
|----------|-----|----|-----|----|---------------|
| GL24SR-B | 12  | 24 | 21  | 18 | 16            |
| GL36SR-B | 19  | 36 | 21  | 18 | 16            |
| GL48SR-B | 26  | 48 | 21  | 18 | 16            |

## FEATURES

- Steel construction ensures durability
- Assemble for left- or right-hand opening
- Obround pattern for cable cinch straps
- Includes package of rack mount hardware
- Optional pole mounting kit mounts swing rack to round or square indoor poles
- UL2416 Listed (includes bonding locations)