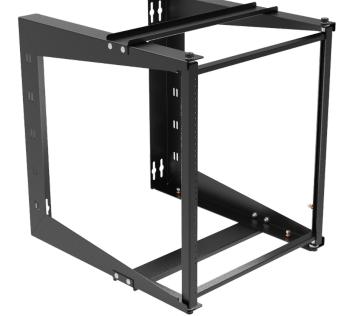

## SRD

#10-32 mounting holes on front of frame; Increased depth for bigger equipment; Color: Black

| Part No.  | RMU | Н" | W'' | D" | Usable Depth" |
|-----------|-----|----|-----|----|---------------|
| GL24SRD-B | 12  | 24 | 21  | 24 | 22            |
| GL36SRD-B | 19  | 36 | 21  | 24 | 22            |
| GL48SRD-B | 26  | 48 | 21  | 24 | 22            |

## FEATURES

- Steel construction ensures durability
- Assemble for left- or right-hand opening
- Obround pattern for cable cinch straps
- Includes package of rack mount hardware
- Optional pole mounting kit mounts swing rack to round or square indoor poles
- UL2416 Listed (includes bonding locations)