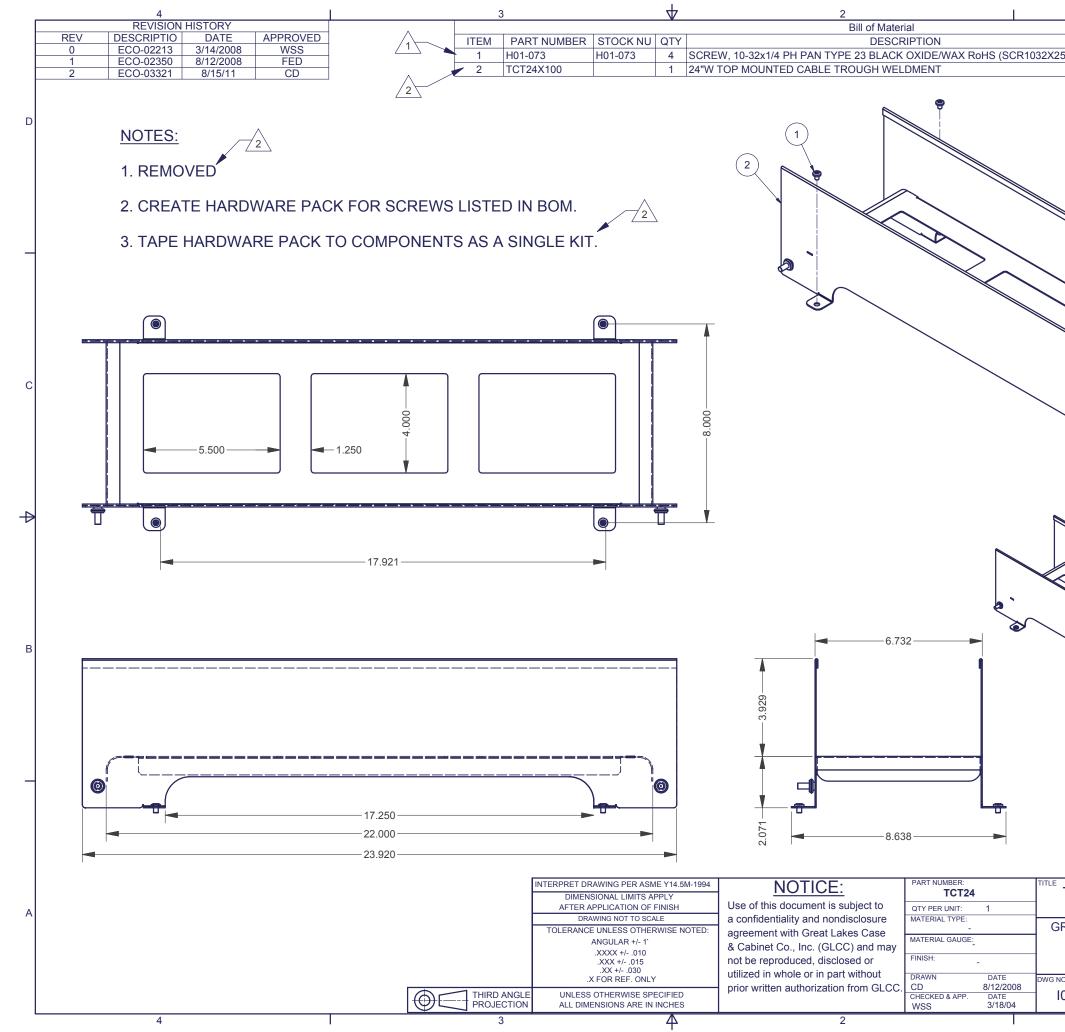

|                                         | 1                                                                                                             |                                                  |           | 1 |
|-----------------------------------------|---------------------------------------------------------------------------------------------------------------|--------------------------------------------------|-----------|---|
|                                         |                                                                                                               |                                                  |           |   |
|                                         | FILE NAM                                                                                                      | ЛЕ                                               | REVISION  |   |
| K250BLK)                                | H01-073.ipt                                                                                                   |                                                  | -         |   |
|                                         | 1014573.iam                                                                                                   |                                                  | 0         | D |
|                                         |                                                                                                               | •                                                | Â         |   |
|                                         |                                                                                                               | $\geq$                                           |           | с |
|                                         | -                                                                                                             |                                                  |           | 4 |
|                                         |                                                                                                               |                                                  |           | в |
| GREAT LAKE<br>P.O. B<br>PHONE (8<br>E-M | ED CABLE TRO<br>DE "ES" & "LE"<br>ES CASE & CA<br>OX 551 EDINBORO<br>314) 734-7303 FAX<br>IAIL glcc@greatcabi | FRAMES<br>BINET (<br>), PA 16412<br>(814) 734-39 | CO., INC. | A |
| <sup>G NO:</sup><br>1006711             | REV 2                                                                                                         | SHEET:                                           | 1 OF 2    |   |
|                                         | 1                                                                                                             |                                                  |           | 4 |