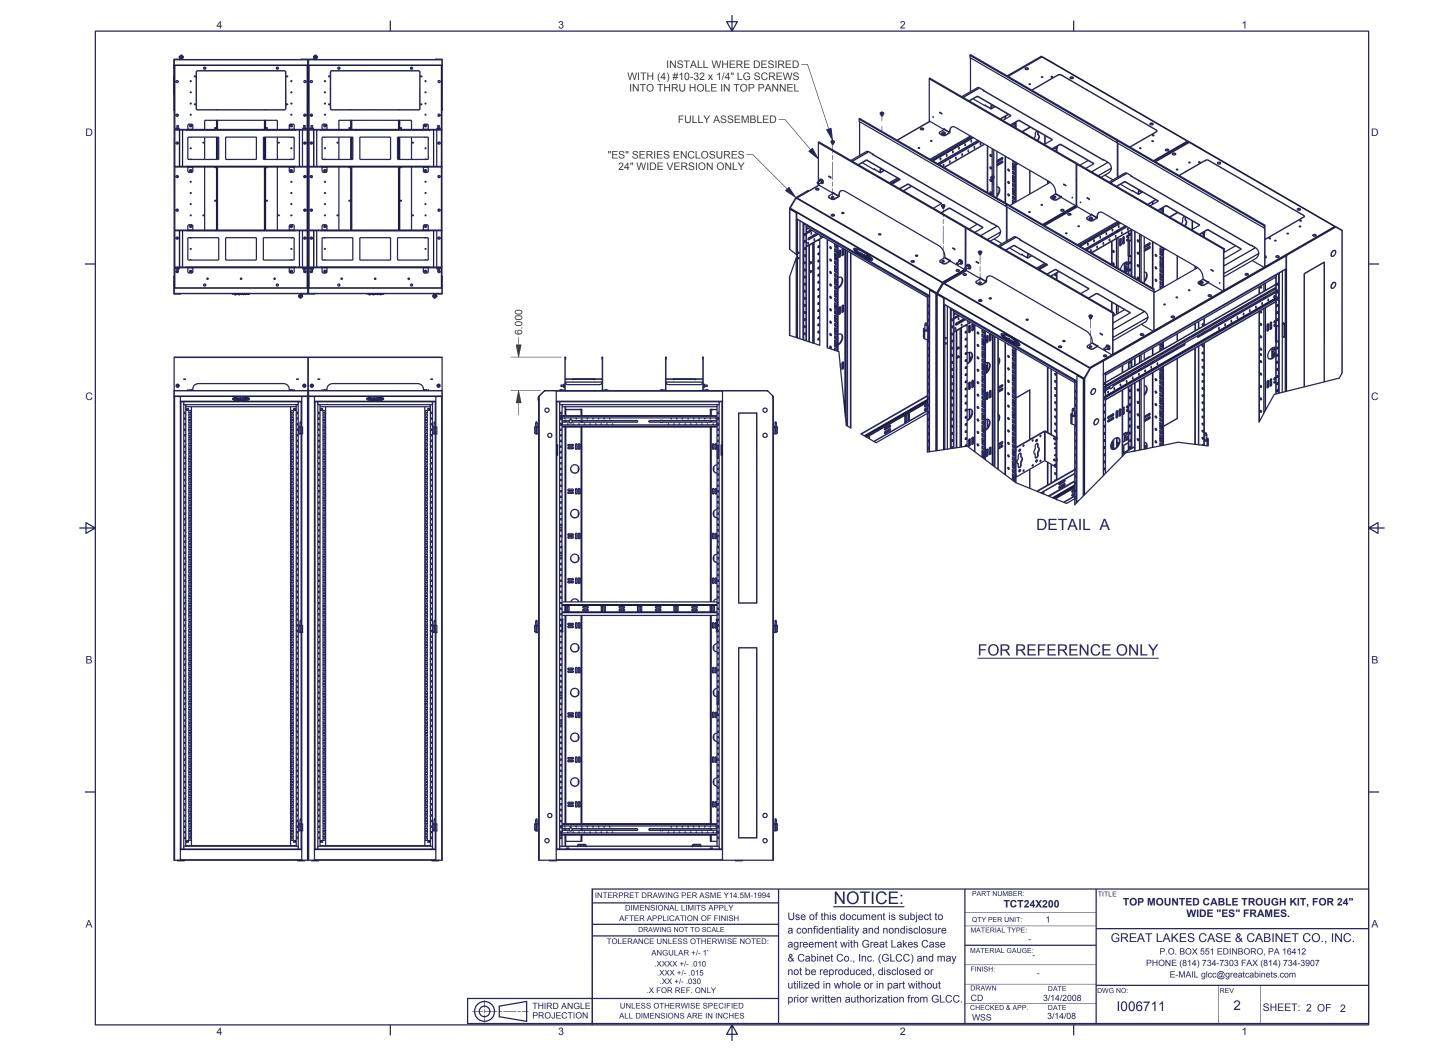

|                                         | 1                                                                                                             |                                                  |           | 1 |
|-----------------------------------------|---------------------------------------------------------------------------------------------------------------|--------------------------------------------------|-----------|---|
|                                         |                                                                                                               |                                                  |           |   |
|                                         | FILE NAM                                                                                                      | ЛЕ                                               | REVISION  |   |
| K250BLK)                                | H01-073.ipt                                                                                                   |                                                  | -         |   |
|                                         | 1014573.iam                                                                                                   |                                                  | 0         | D |
|                                         |                                                                                                               | •                                                | Â         |   |
|                                         |                                                                                                               | $\geq$                                           |           | с |
|                                         | -                                                                                                             |                                                  |           | 4 |
|                                         |                                                                                                               |                                                  |           | в |
| GREAT LAKE<br>P.O. B<br>PHONE (8<br>E-M | ED CABLE TRO<br>DE "ES" & "LE"<br>ES CASE & CA<br>OX 551 EDINBORO<br>314) 734-7303 FAX<br>IAIL glcc@greatcabi | FRAMES<br>BINET (<br>), PA 16412<br>(814) 734-39 | CO., INC. | A |
| <sup>G NO:</sup><br>1006711             | REV 2                                                                                                         | SHEET:                                           | 1 OF 2    |   |
|                                         | 1                                                                                                             |                                                  |           | 4 |