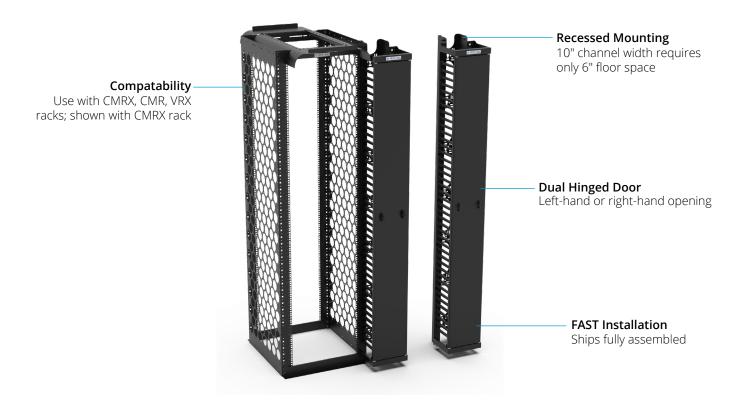

## RECESSED MOUNTING UTILIZES SMALLER FOOTPRINT

- · Front only configuration, ships assembled
- Metal channel with plastic fingers
- · Metal dual hinged front door for left-hand or right-hand opening
- Obround pattern along channel for cinch straps
- · Keyhole pattern in multiple vertical locations along channel for button mounting PDUs