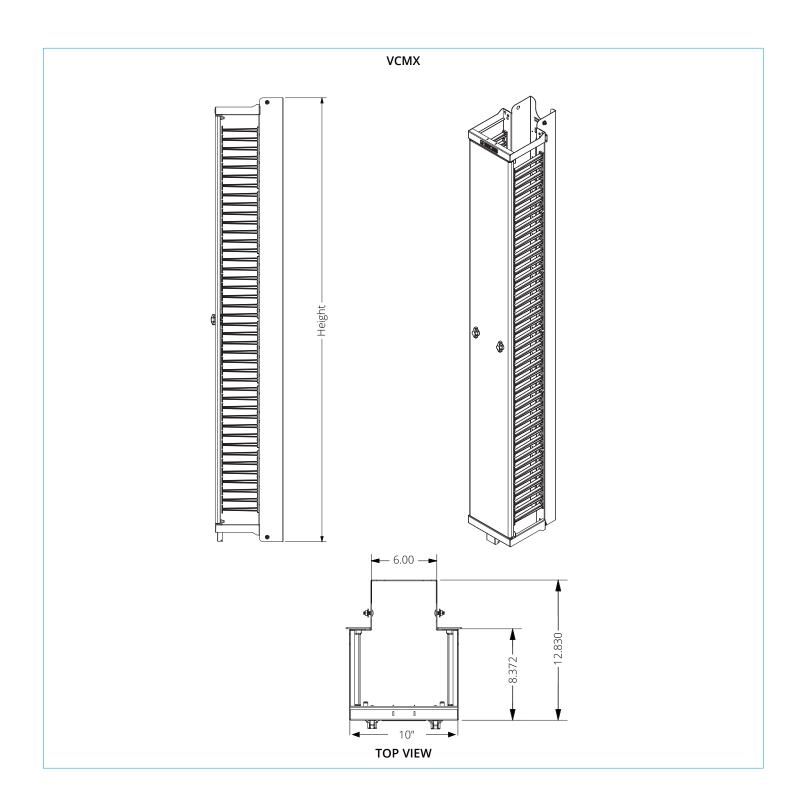

| Part No.          | RMU | H"    | W"  | Channel Config. | Color | Cable Fill* |
|-------------------|-----|-------|-----|-----------------|-------|-------------|
| VCMX-45U-1012FO-B | 45  | 96.25 | 10* | Front Only      | Black | 82          |
| VCMX-52U-1012FO-B | 52  | 108.5 | 10* | Front Only      | Black | 82          |
| VCMX-59U-1012FO-B | 59  | 108.5 | 10* | Front Only      | Black | 82          |
| VCMX-45U-1012FO-W | 45  | 96.25 | 10* | Front Only      | White | 82          |
| VCMX-52U-1012FO-W | 52  | 108.5 | 10* | Front Only      | White | 82          |
| VCMX-59U-1012FO-W | 59  | 108.5 | 10* | Front Only      | White | 82          |

Note: 50% cable fill determined with CAT 6A cables with 0.3 outside diameter. \* Manager is recessed when ganged with racks, 6" spacing.