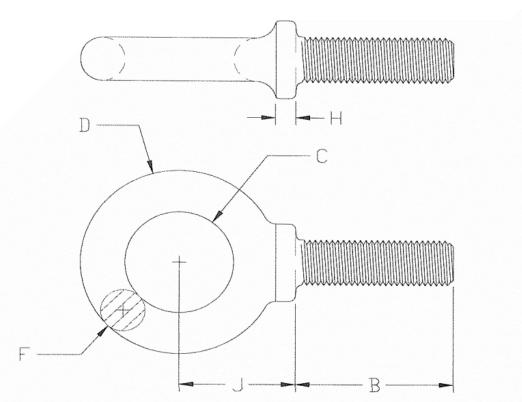

|          | А            | В      | С    | D         | F       | G        | н         | J        |
|----------|--------------|--------|------|-----------|---------|----------|-----------|----------|
|          | Thrd Dia-TPI | Shank  | Eye  | Eye O.D.  | Eye     | Collar   | Collar    |          |
| Part No. | (UNC-2A*)    | Length | I.D. | (Nominal) | Sect. Ø | Diameter | Thickness | Loaction |
| HDMELB   | 1/2-13       | 1.56   | 1.19 | 2.12      | 0.47    | 0.91     | 0.22      | 1.38     |