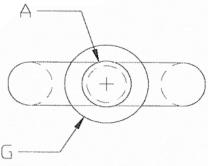

|          | А            | В      | С    | D         | F       | G        | н         | J        |
|----------|--------------|--------|------|-----------|---------|----------|-----------|----------|
|          | Thrd Dia-TPI | Shank  | Eye  | Eye O.D.  | Eye     | Collar   | Collar    |          |
| Part No. | (UNC-2A*)    | Length | I.D. | (Nominal) | Sect. Ø | Diameter | Thickness | Loaction |
| HDMELB   | 1/2-13       | 1.56   | 1.19 | 2.12      | 0.47    | 0.91     | 0.22      | 1.38     |