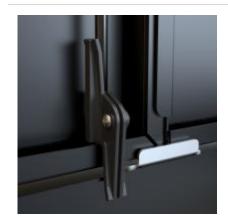

## Split Door Retrofit Kit SDRK Series

The SDRK is a retrofit kit for existing **C4** and **H1** server cabinets. We've redesigned our split door latch for improved in-field performance.

- · The kit includes:
  - o Two (2) injection-molded lock-rod clips.
  - Two (2) stainless steel door stop brackets.
  - o Installation Hardware
- Takes minutes to install.
- TAA compliant for GSA Schedule purchases.
- RoHS and REACH compliant
- Manufactured in North America