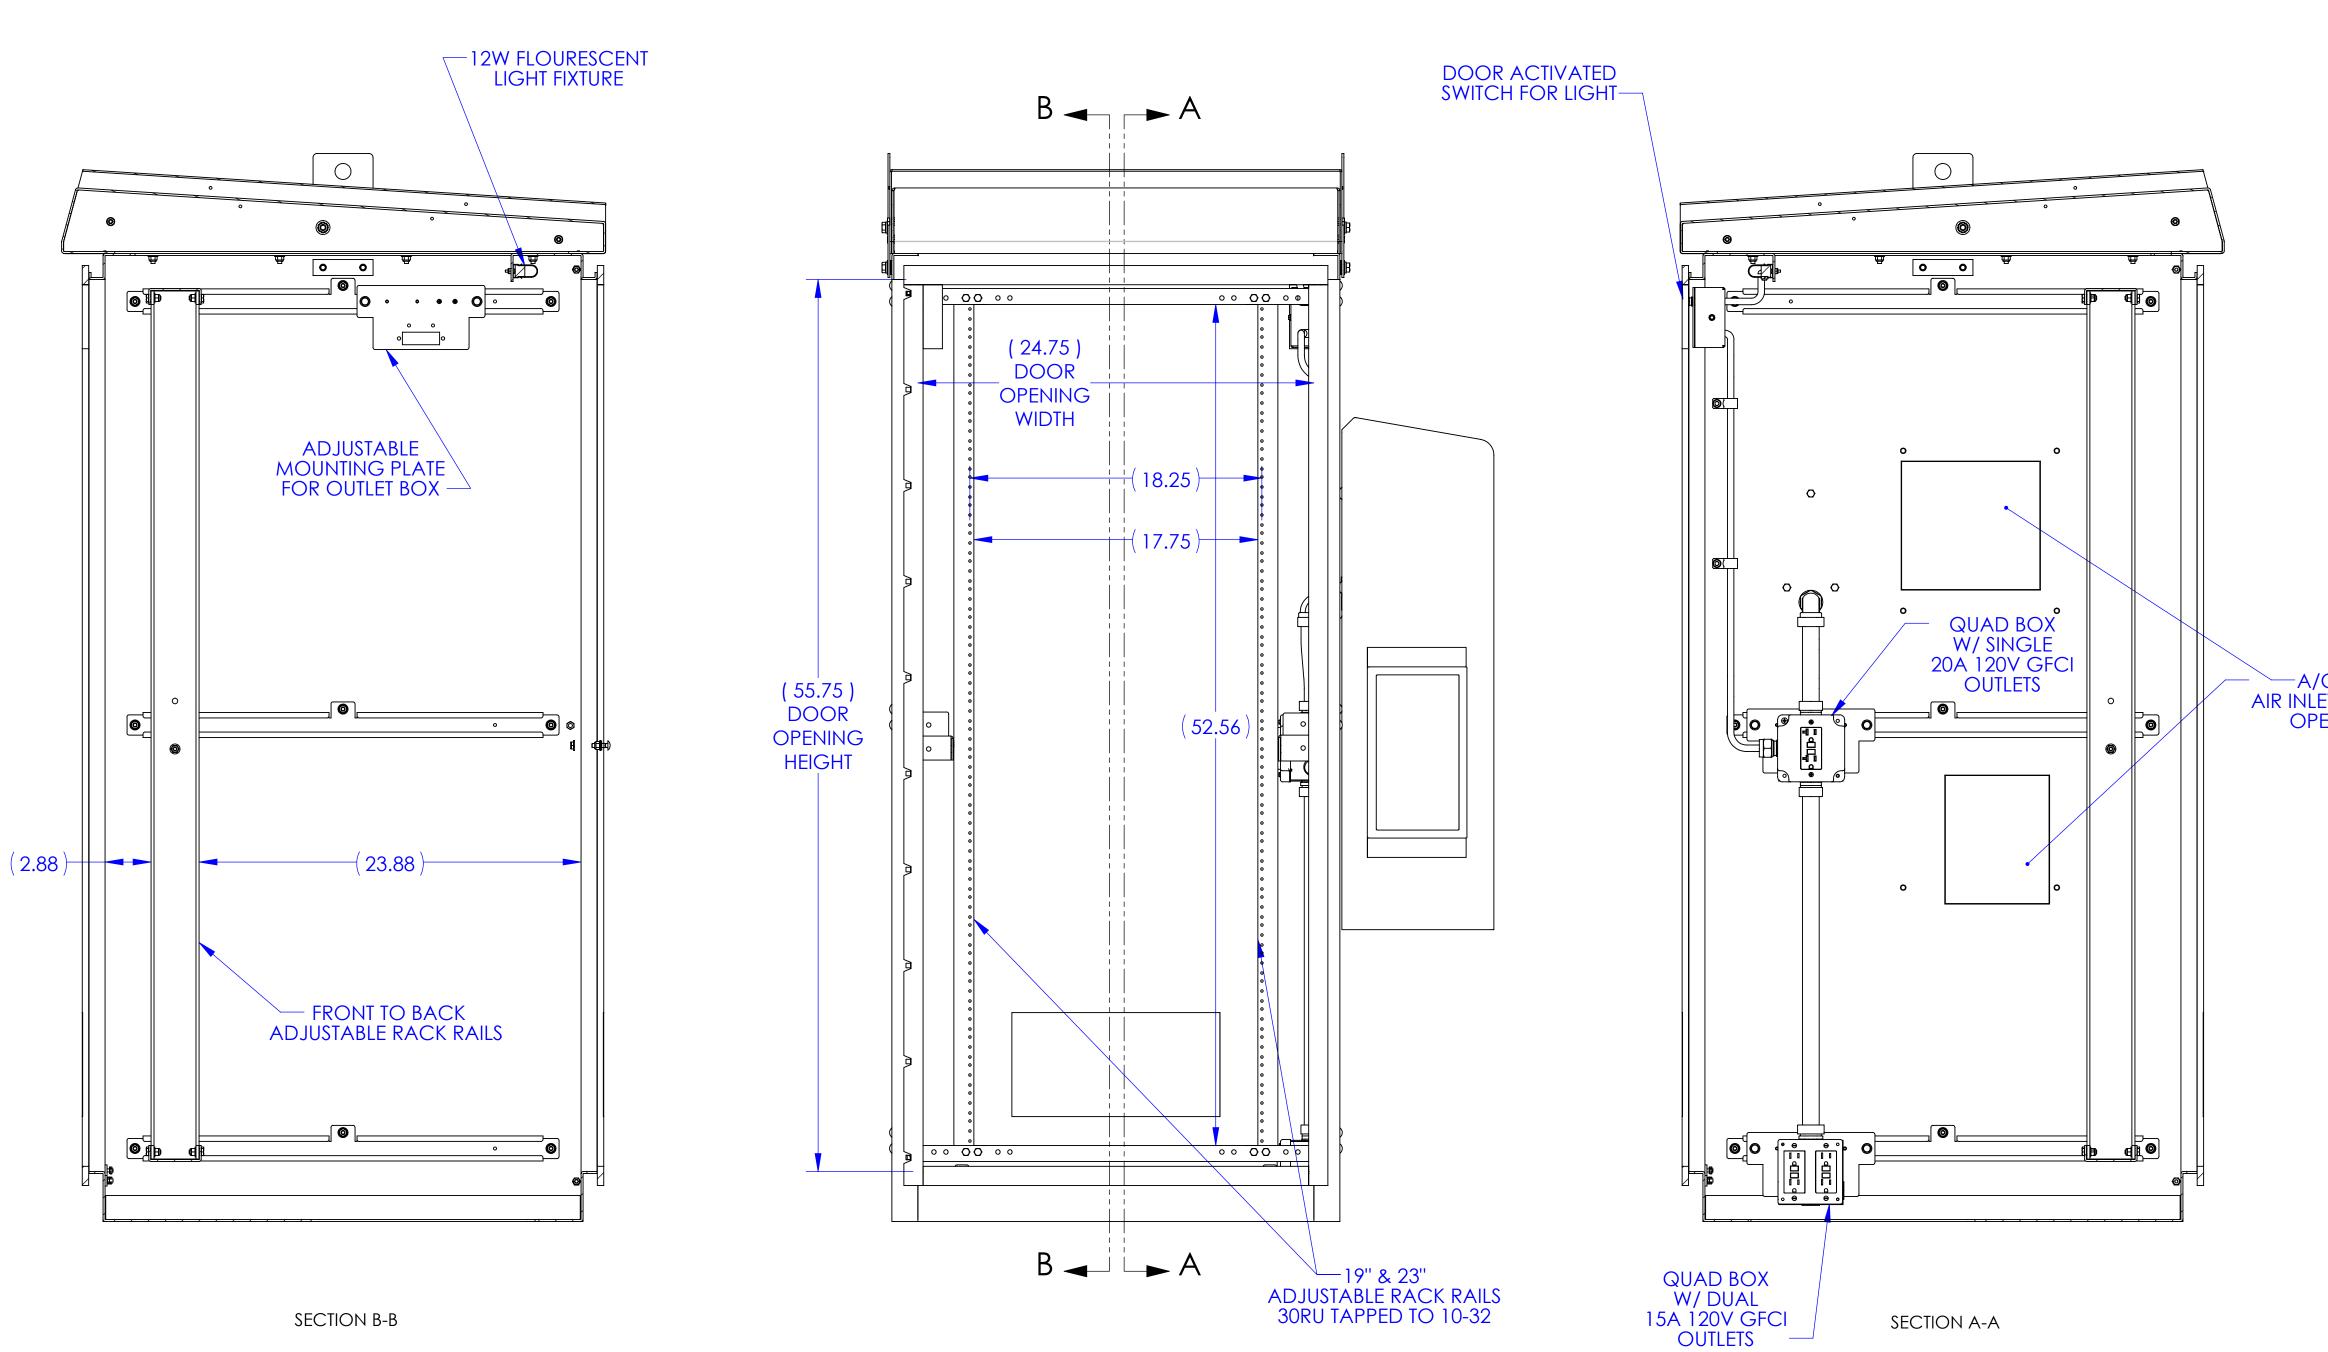

- NOTE: 1. COMPARTMENT IS EQUIPPED WITH ONE 19" & 23" STATIONARY RACK. RACK CONTAINS 30RU TAPPED TO 10-32

COMPARIMENT IS EQUIPTED WITH ONE 177 & 23 STATIONART RACK. RACK CONTAINS SORD TAPPED TO 10-32 AND IS ADJUSTABLE FRONT TO BACK.
TWO 15A/120V GFCI OULETS & ONE 20A/120V OUTLET ARE PROVIDED INSIDE THE CABINET
ONE FLORESCENT LIGHT IS PROVIDED THAT WILL ILUMINATE WHEN THE DOOR IS OPENED.
INTERIOR WALLS OF CABINET MAY BE COVERED WITH FOIL INSULATION AS AN ADDED OPTION TO CONTROL THE INTERIOR TEMPERATURE OF THE ENCLOSURE. CURRENTLY FOIL INSULATION HAS NOT BEEN ADDED TO THIS ENCLOSURE.
ADDITIONAL POWER PROVISIONS AS WELL AS FAN AND A/C OPTIONS ARE AVAILABLE.

A/C UNIT AIR INLET & OUTLET OPENINGS