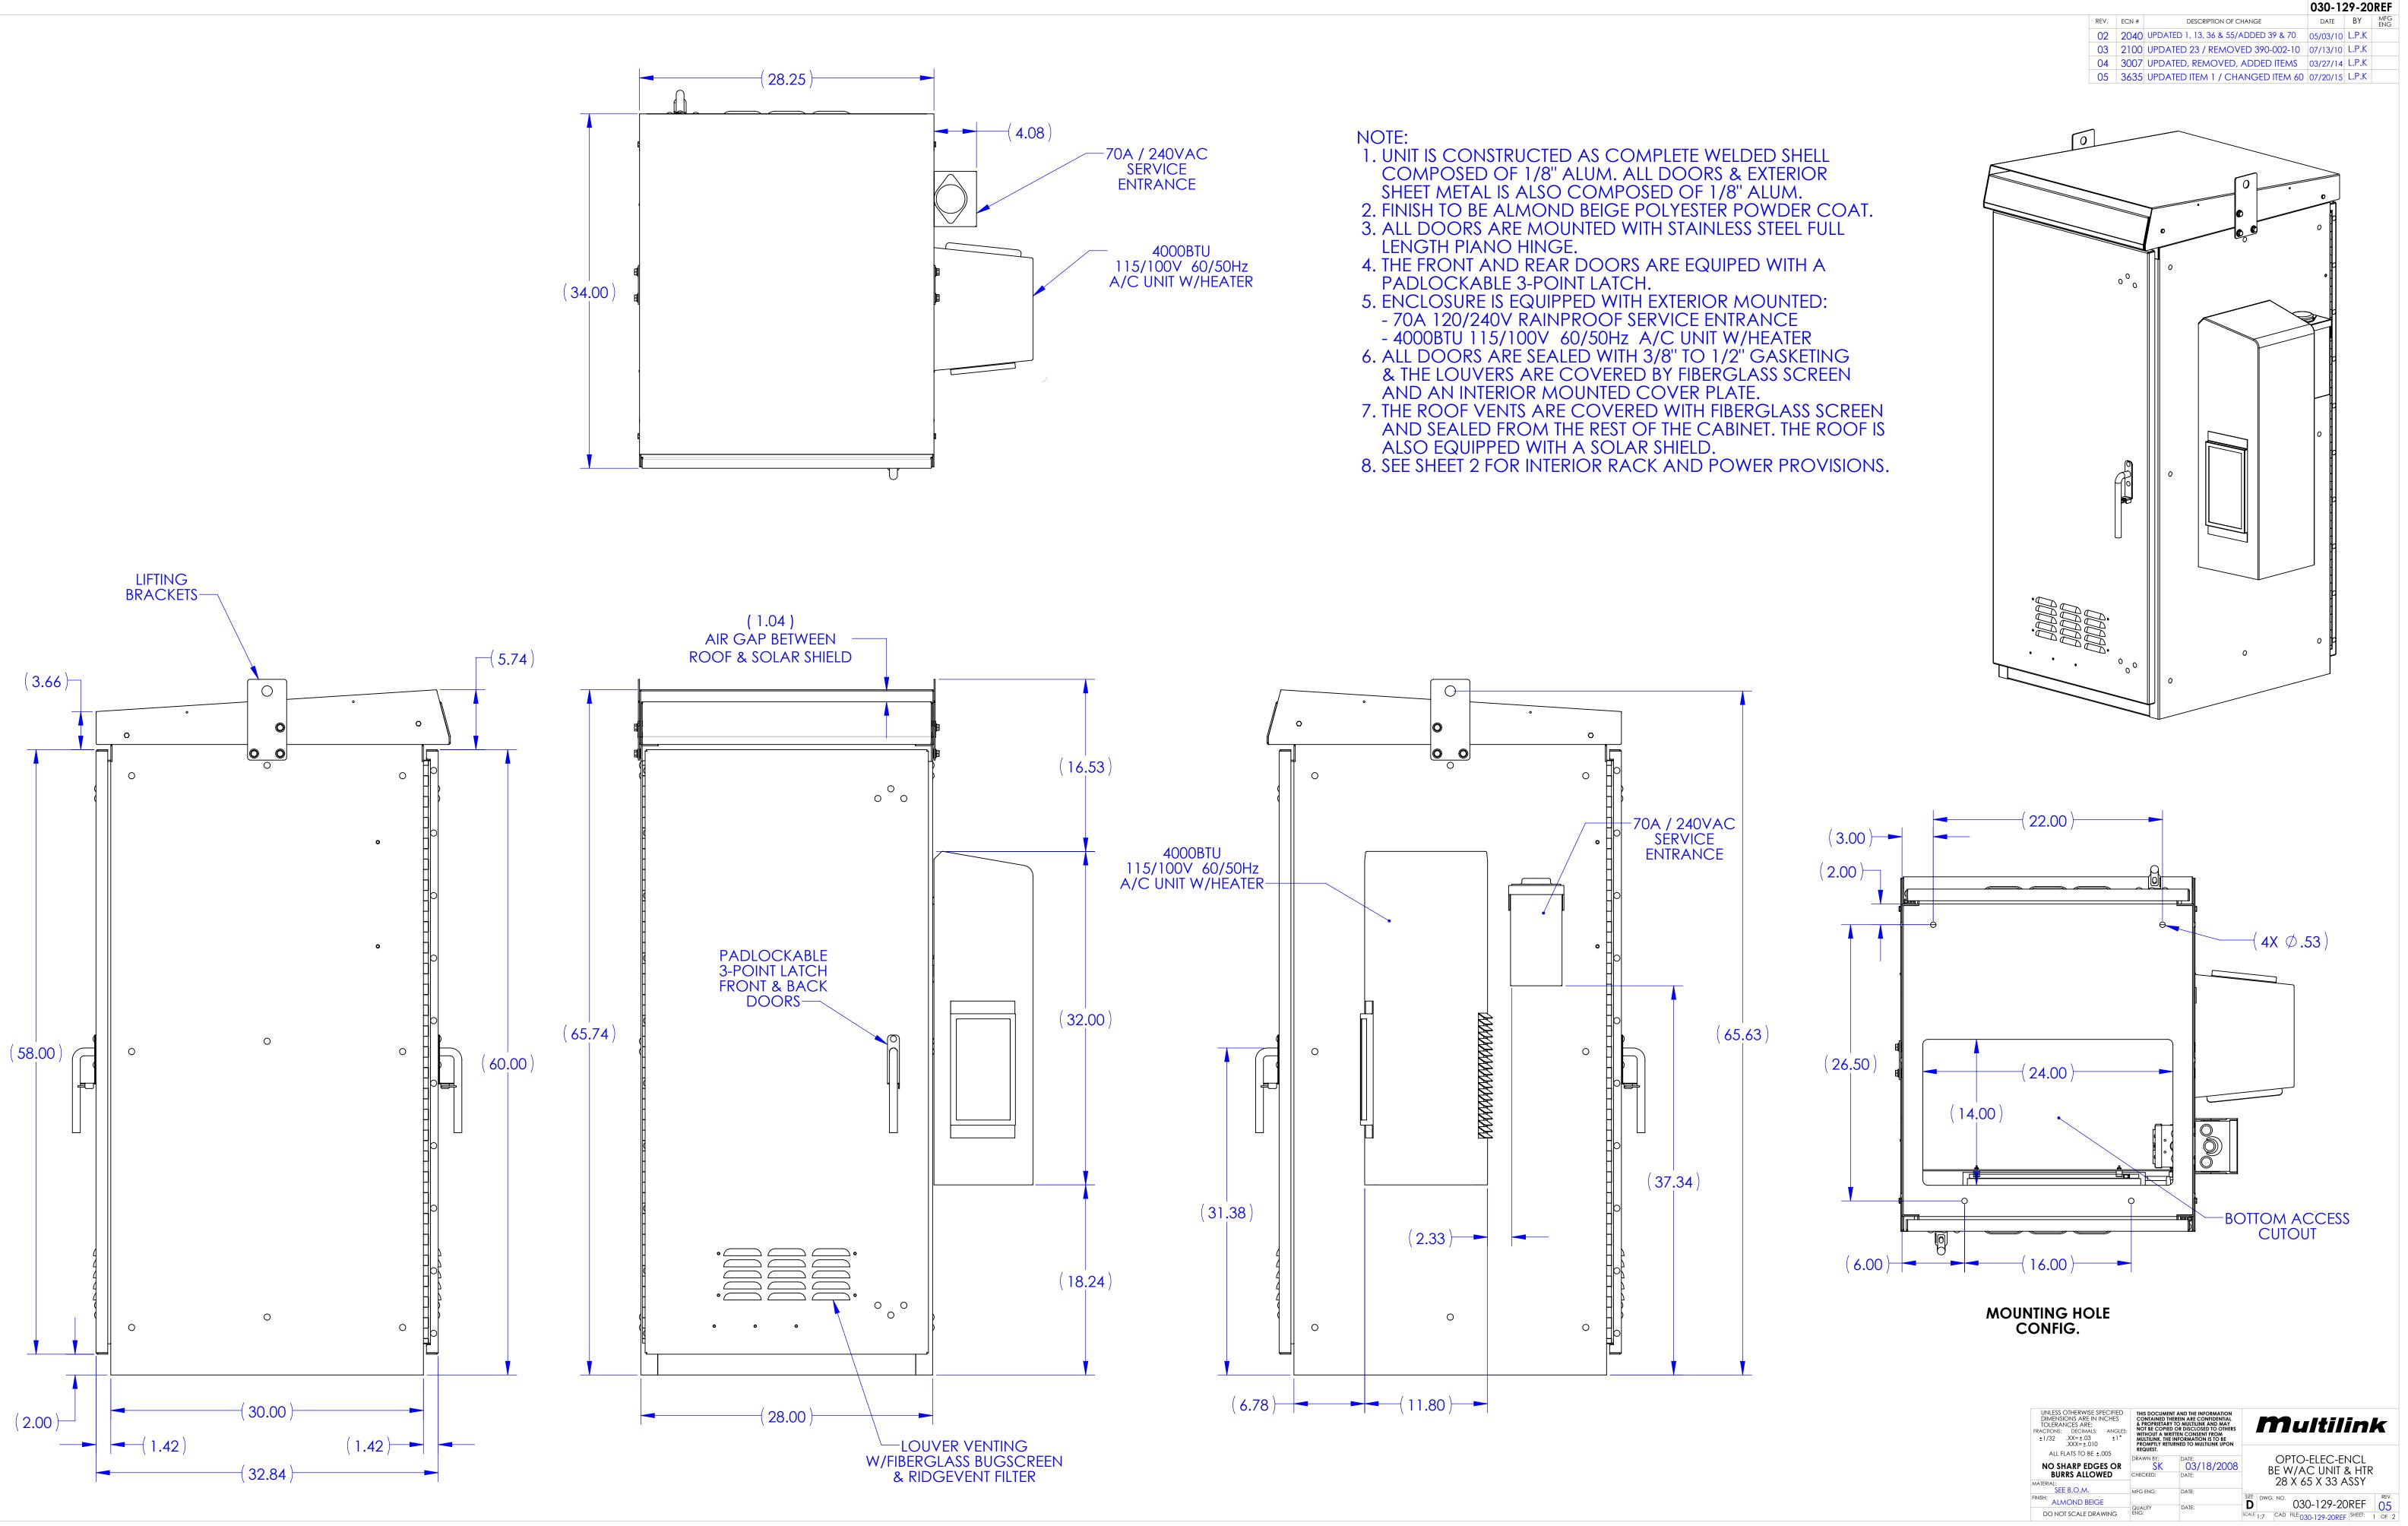

|      |       |                                      | 030-129-20REF |       |            |
|------|-------|--------------------------------------|---------------|-------|------------|
| REV. | ECN # | DESCRIPTION OF CHANGE                | DATE          | BY    | MFG<br>ENG |
| 02   | 2040  | UPDATED 1, 13, 36 & 55/ADDED 39 & 70 | 05/03/10      | L.P.K |            |
| 03   |       | UPDATED 23 / REMOVED 390-002-10      | 07/13/10      |       |            |
| 04   | 3007  | UPDATED, REMOVED, ADDED ITEMS        | 03/27/14      |       |            |
| 05   |       | UPDATED ITEM 1 / CHANGED ITEM 60     | 07/20/15      | L.P.K |            |
|      |       |                                      |               |       |            |