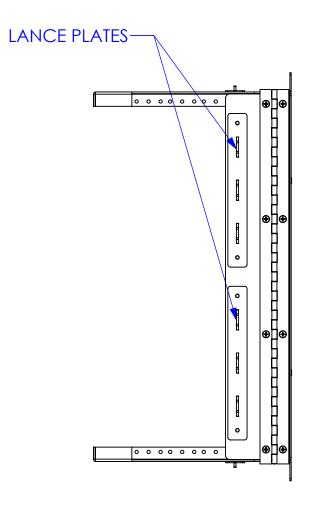

## **SWING OUT RACK**

0 0 0 0 0 0 0 0 0 0 0 0 0

0 0 0 0 0 0 0 0 0 0 0 0 0 0

(THIS SHEET SHOWS THE LANCE PLATES LOCATIONS ON THE SWING OUT RACK)

| UNLESS OTHERWISE SPECIFIED DIMENSIONS ARE IN INCHES TOLERANCES ARE: FRACTIONS: DECIMALS: ANGLES: ±1/32 | THIS DOCUMENT AND THE INFORMATION CONTAINED THEREIN ARE CONFIDENTIAL & PROPRIETARY TO MULTILINK AND MAY NOT BE COPIED OR DISCLOSED TO OTHERS WITHOUT A WRITTEN CONSENT FROM MULTILINK. THE INFORMATION IS TO BE PROMPTLY RETURNED TO MULTILINK UPON |                | Multilink                                    |  |  |
|--------------------------------------------------------------------------------------------------------|-----------------------------------------------------------------------------------------------------------------------------------------------------------------------------------------------------------------------------------------------------|----------------|----------------------------------------------|--|--|
| ALL FLATS TO BE ±.005  NO SHARP EDGES OR BURRS ALLOWED                                                 | DRAWN BY:                                                                                                                                                                                                                                           | DATE: 07/16/13 | 5RU ENCL BE W/VERT<br>SWING OUT RACK W/SQD   |  |  |
| MATERIAL: SEE B.O.M.                                                                                   | CHECKED:                                                                                                                                                                                                                                            | DATE:          |                                              |  |  |
| FINISH: ALMOND BEIGE                                                                                   |                                                                                                                                                                                                                                                     |                | SIZE DWG. NO. 030-264-20REF 01               |  |  |
| DO NOT SCALE DRAWING                                                                                   | QUALITY<br>ENG:                                                                                                                                                                                                                                     | DATE:          | SCALE: 1:5 CAD FILE: 030-264-20 PEFF: 4 OF 5 |  |  |