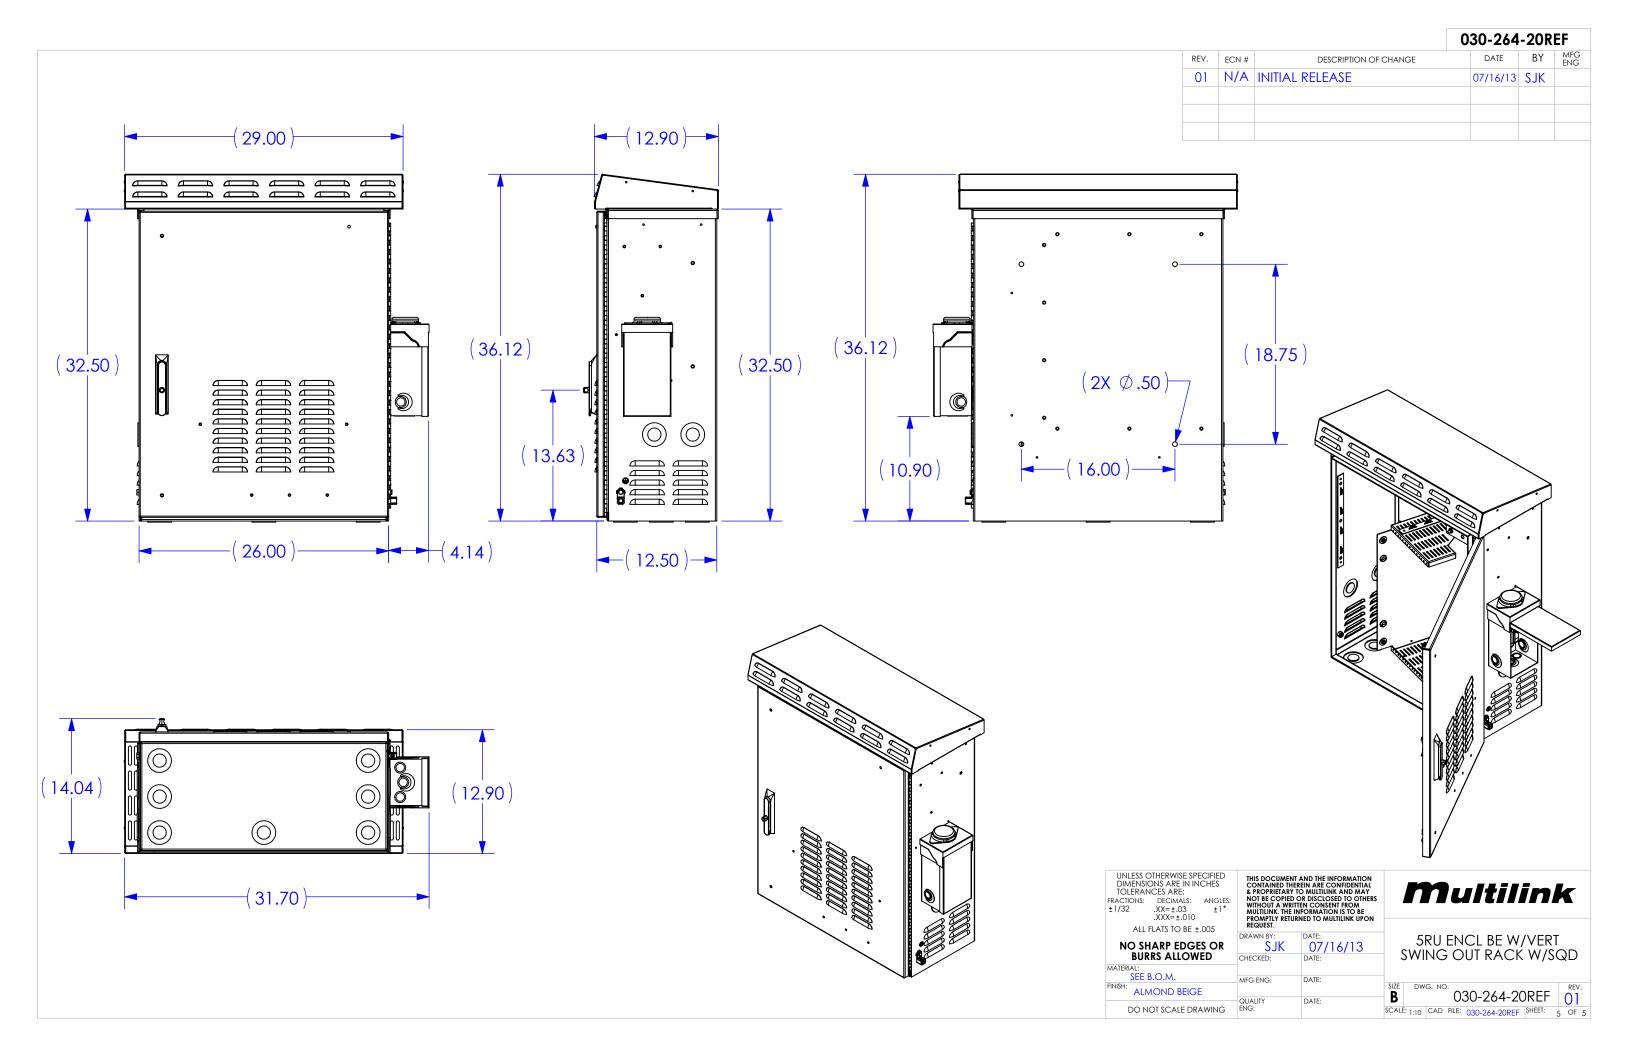

## 030-264-20REF

| REV. | ECN # | DESCRIPTION OF CHANGE | DATE     | BY  | MFG<br>ENG |
|------|-------|-----------------------|----------|-----|------------|
| 01   | N/A   | INITIAL RELEASE       | 07/16/13 | SJK |            |
|      |       |                       |          |     |            |
|      |       |                       |          |     |            |