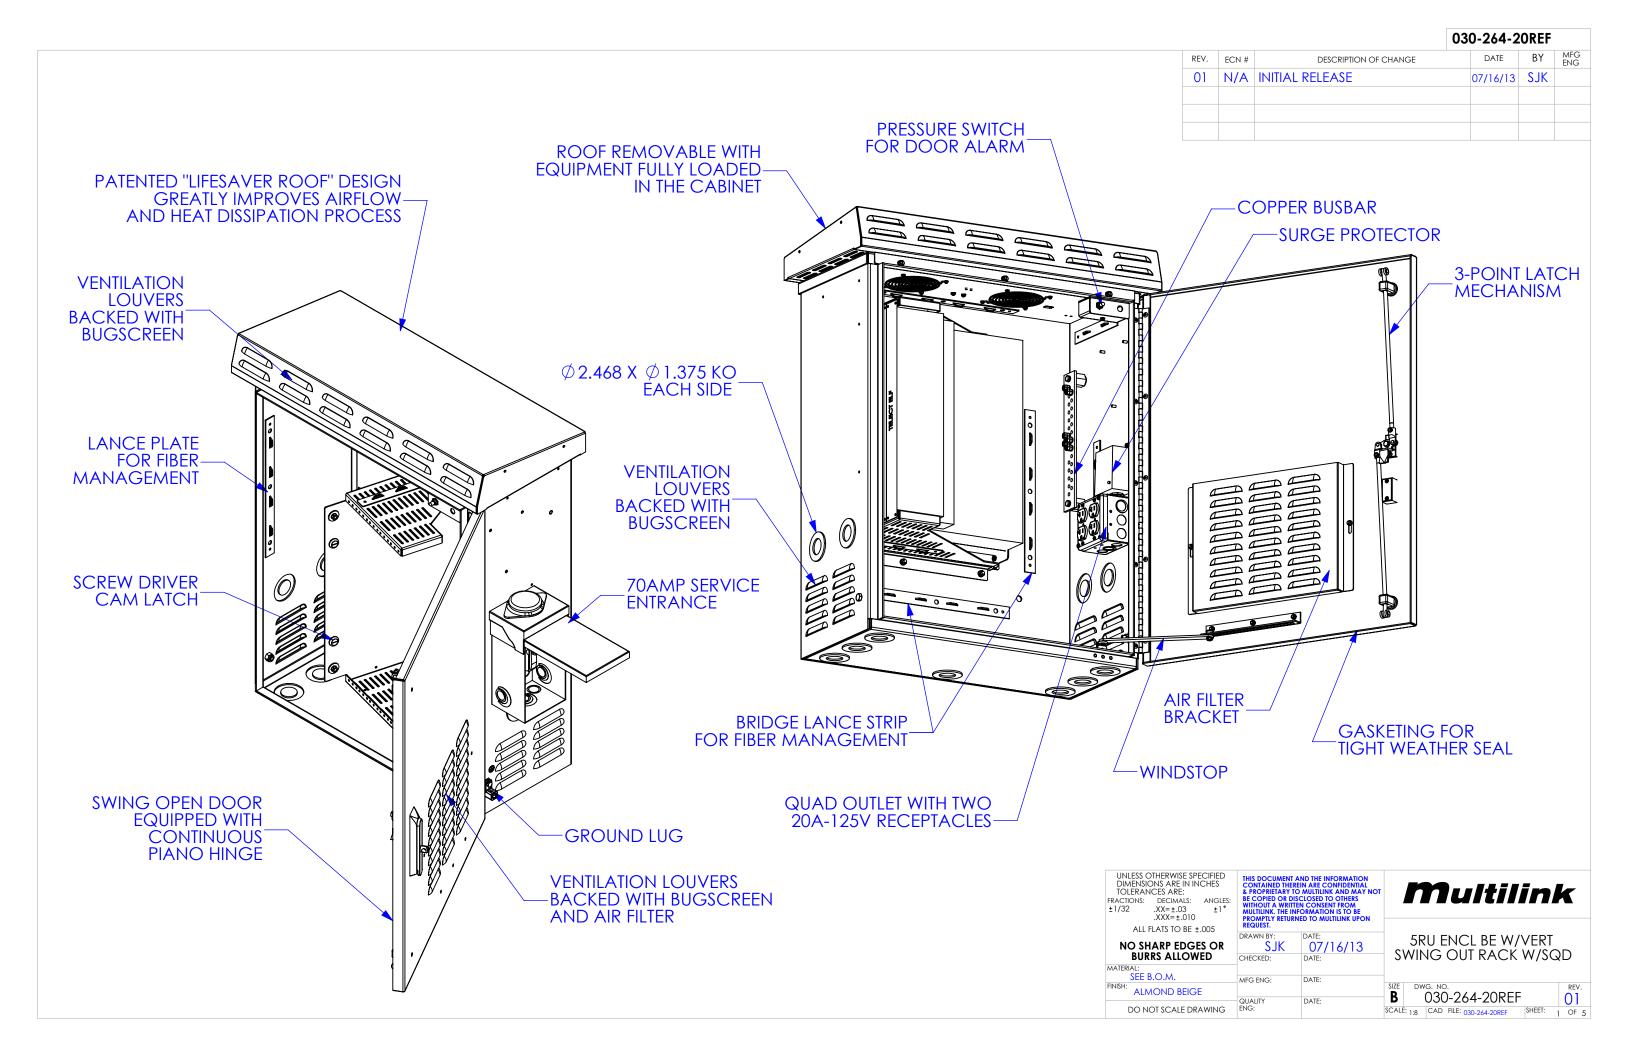

## 030-264-20REF

| REV. | ECN # | DESCRIPTION OF CHANGE | DATE     | BY  | MFG<br>ENG |
|------|-------|-----------------------|----------|-----|------------|
| 01   | N/A   | INITIAL RELEASE       | 07/16/13 | SJK |            |
|      |       |                       |          |     |            |
|      |       |                       |          |     |            |