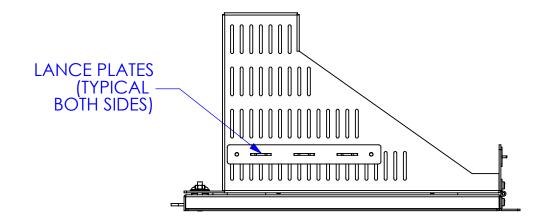

## **SWING OUT RACK**

0 0 0 0 0 0 0 0 0 0 0 0 0

0 0 0 0 0 0 0 0 0 0 0 0 0 0

(THIS SHEET SHOWS THE LANCE PLATES LOCATIONS ON THE SWING OUT RACK)

| UNLESS OTHERWISE SPECIFIED DIMENSIONS ARE IN INCHES TOLERANCES ARE: FRACTIONS: DECIMALS: ANGLES: ±1/32 | THIS DOCUMENT AND THE INFORMATION CONTAINED THEREIN ARE CONFIDENTIAL & PROPRIETARY TO MULTILINK AND MAY NOT BE COPIED OR DISCLOSED TO OTHERS WITHOUT A WRITTEN CONSENT FROM MULTILINK. THE INFORMATION IS TO BE PROMPTLY RETURNED TO MULTILINK UPON |                | Multilink                                    |  |  |
|--------------------------------------------------------------------------------------------------------|-----------------------------------------------------------------------------------------------------------------------------------------------------------------------------------------------------------------------------------------------------|----------------|----------------------------------------------|--|--|
| ALL FLATS TO BE ±.005  NO SHARP EDGES OR BURRS ALLOWED                                                 | DRAWN BY:                                                                                                                                                                                                                                           | DATE: 07/16/13 | 5RU ENCL BE W/VERT<br>SWING OUT RACK W/SQD   |  |  |
| MATERIAL: SEE B.O.M.                                                                                   | CHECKED:                                                                                                                                                                                                                                            | DATE:          |                                              |  |  |
| FINISH: ALMOND BEIGE                                                                                   |                                                                                                                                                                                                                                                     |                | SIZE DWG. NO. 030-264-20REF 01               |  |  |
| DO NOT SCALE DRAWING                                                                                   | QUALITY<br>ENG:                                                                                                                                                                                                                                     | DATE:          | SCALE: 1:5 CAD FILE: 030-264-20 PEFF: 4 OF 5 |  |  |