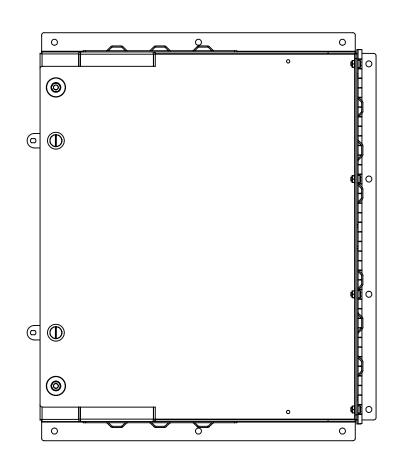

## **SWING OUT RACK**

0 0 0 0 0 0 0 0 0 0 0 0 0

0 0 0 0 0 0 0 0 0 0 0 0 0 0

(THIS SHEET SHOWS THE LANCE PLATES LOCATIONS ON THE SWING OUT RACK)

| UNLESS OTHERWISE SPECIFIED DIMENSIONS ARE IN INCHES TOLERANCES ARE: FRACTIONS: DECIMALS: ANGLES: ±1/32 | THIS DOCUMENT AND THE INFORMATION CONTAINED THEREIN ARE CONFIDENTIAL & PROPRIETARY TO MULTILINK AND MAY NOT BE COPIED OR DISCLOSED TO OTHERS WITHOUT A WRITTEN CONSENT FROM MULTILINK. THE INFORMATION IS TO BE PROMPTLY RETURNED TO MULTILINK UPON |                | Multilink                                    |  |  |
|--------------------------------------------------------------------------------------------------------|-----------------------------------------------------------------------------------------------------------------------------------------------------------------------------------------------------------------------------------------------------|----------------|----------------------------------------------|--|--|
| ALL FLATS TO BE ±.005  NO SHARP EDGES OR BURRS ALLOWED                                                 | DRAWN BY:                                                                                                                                                                                                                                           | DATE: 07/16/13 | 5RU ENCL BE W/VERT<br>SWING OUT RACK W/SQD   |  |  |
| MATERIAL: SEE B.O.M.                                                                                   | CHECKED:                                                                                                                                                                                                                                            | DATE:          |                                              |  |  |
| FINISH: ALMOND BEIGE                                                                                   |                                                                                                                                                                                                                                                     |                | SIZE DWG. NO. 030-264-20REF 01               |  |  |
| DO NOT SCALE DRAWING                                                                                   | QUALITY<br>ENG:                                                                                                                                                                                                                                     | DATE:          | SCALE: 1:5 CAD FILE: 030-264-20 PEFF: 4 OF 5 |  |  |