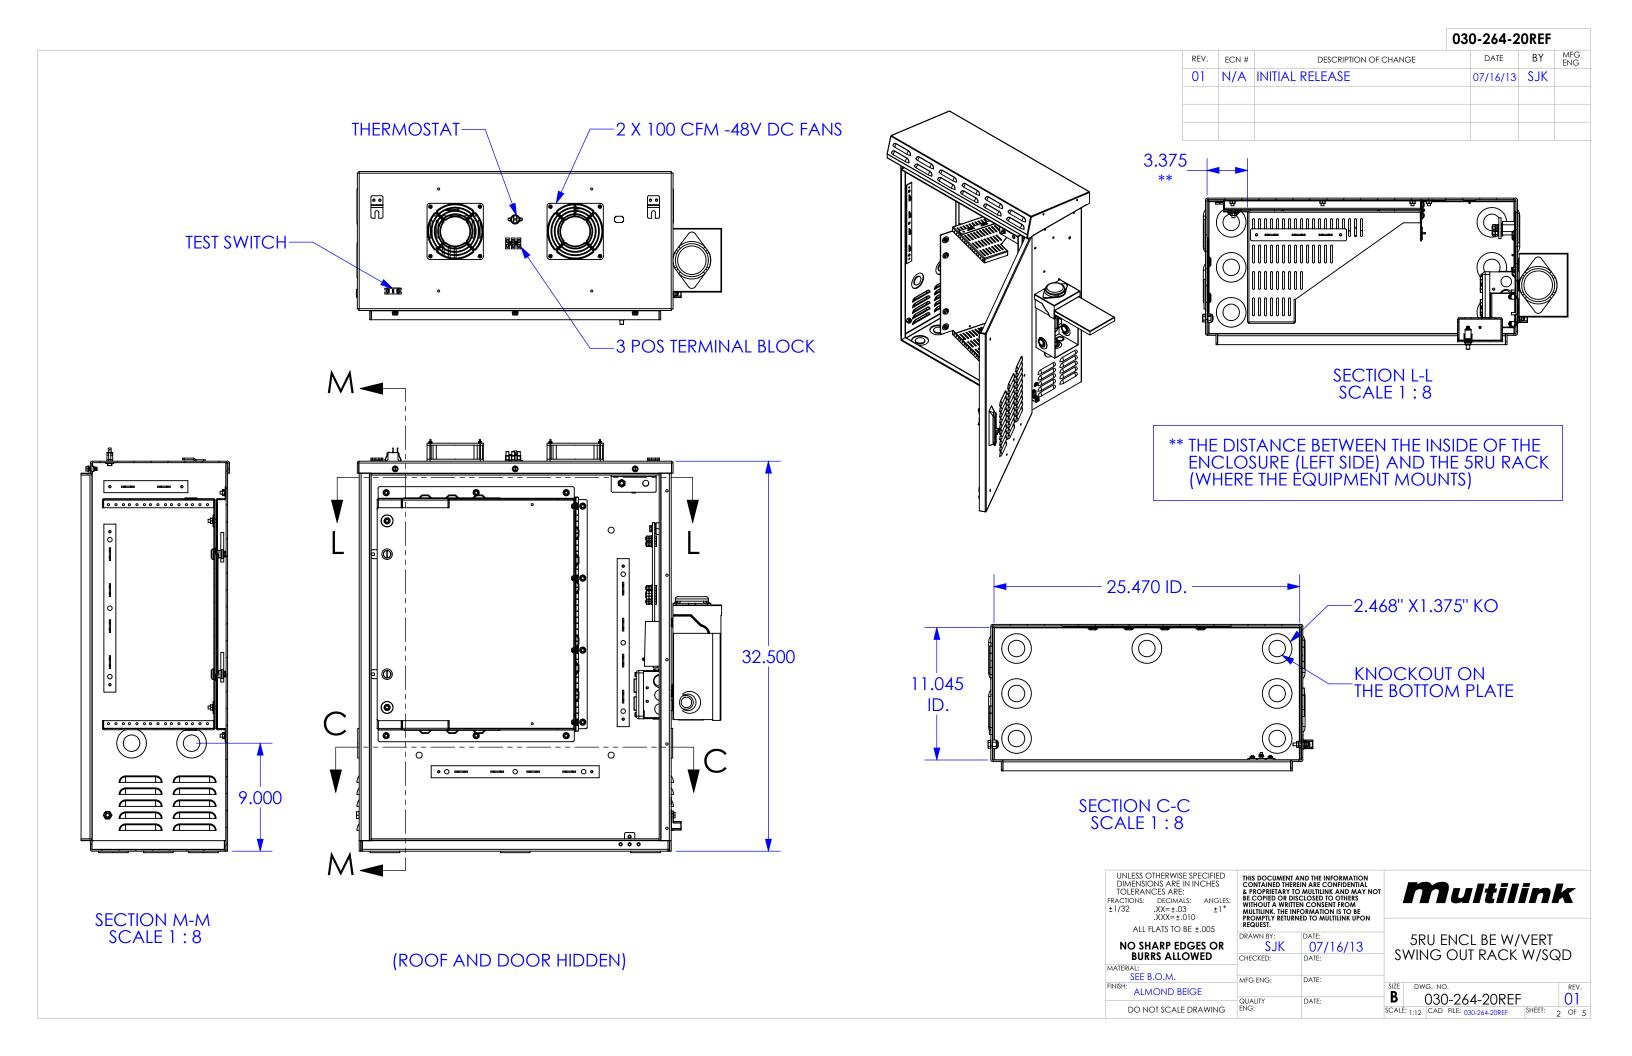

## 030-264-20REF

| REV. | ECN # | DESCRIPTION OF CHANGE | DATE     | BY  | MFG<br>ENG |
|------|-------|-----------------------|----------|-----|------------|
| 01   | N/A   | INITIAL RELEASE       | 07/16/13 | SJK |            |
|      |       |                       |          |     |            |
|      |       |                       |          |     |            |