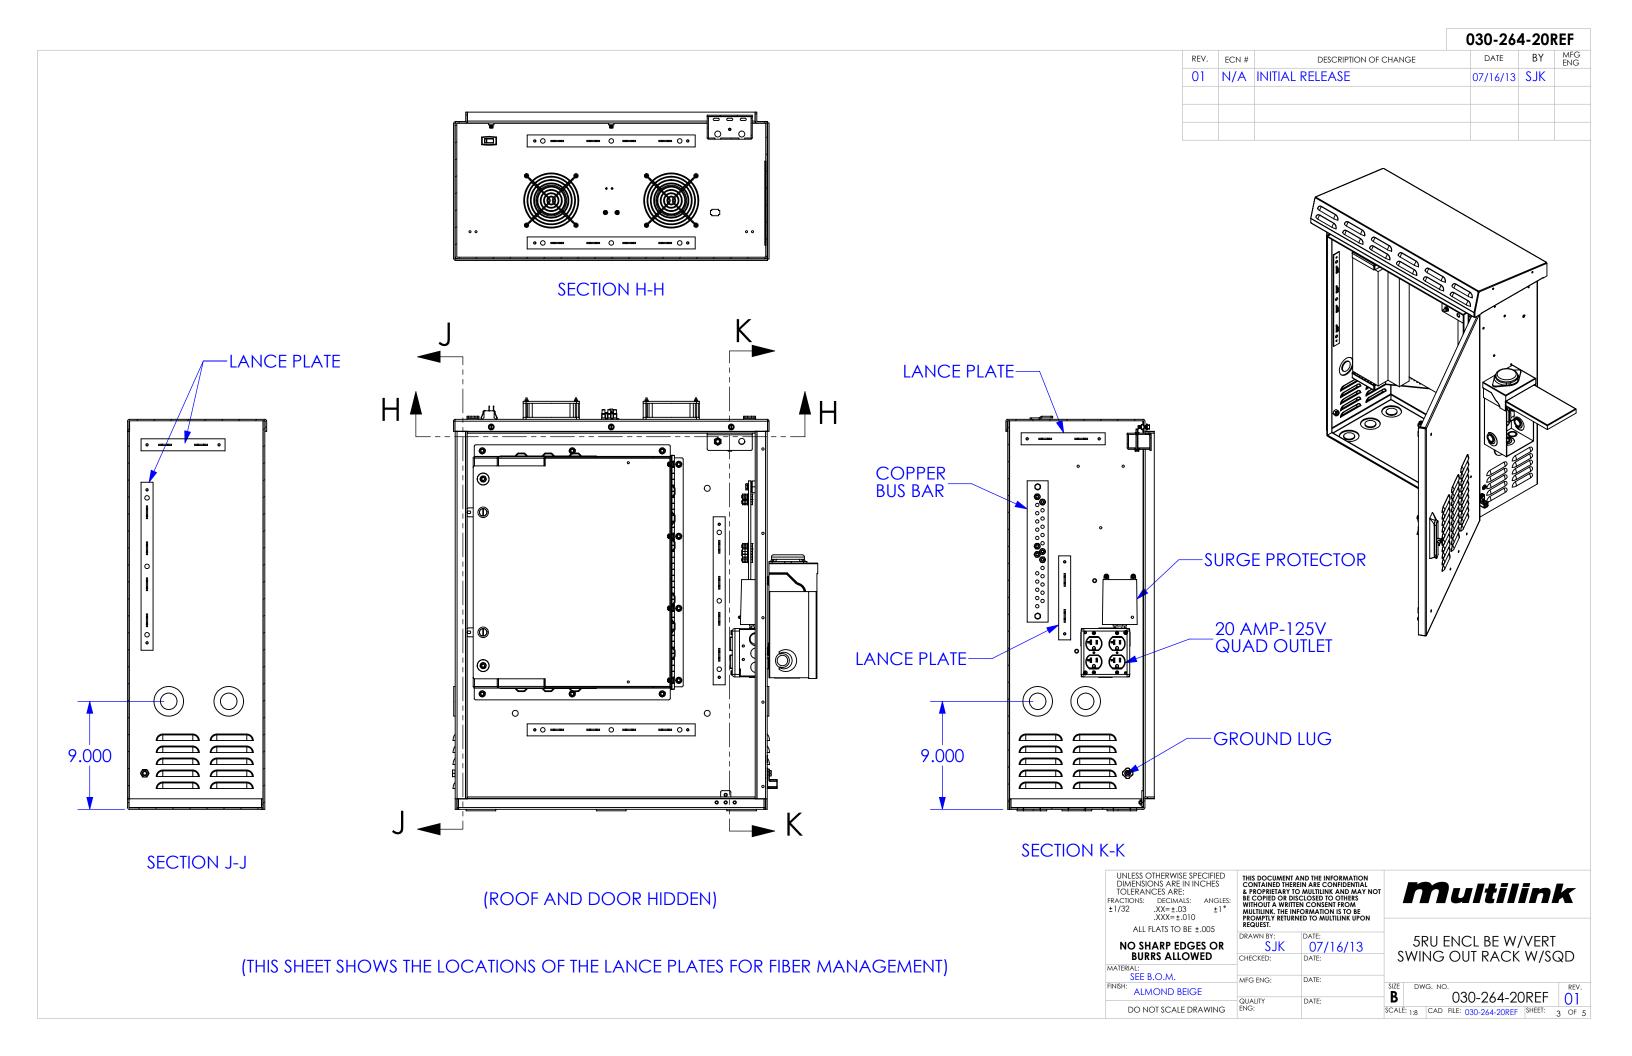

## 030-264-20REF

| REV. | ECN # | DESCRIPTION OF CHANGE | DATE     | BY  | MFG<br>ENG |
|------|-------|-----------------------|----------|-----|------------|
| 01   | N/A   | INITIAL RELEASE       | 07/16/13 | SJK |            |
|      |       |                       |          |     |            |
|      |       |                       |          |     |            |