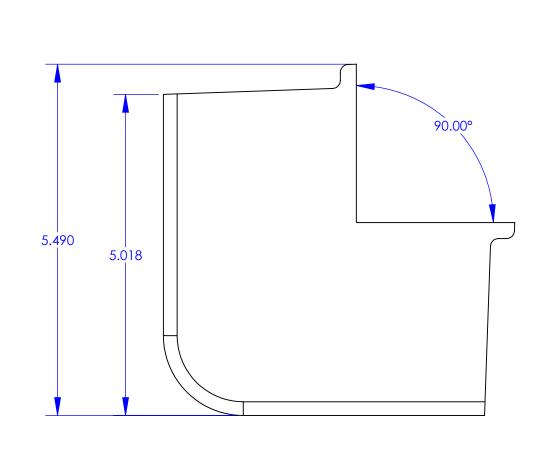

Multilink

MRF30-OC REF

DATE BY MFG ENG

09/22/17 SAB

MRF30-OC 3" O/S CNR PLASTIC SQ MLDG DWG. NO. MRF30-OC REF 01 LE: 1:1.5 CAD FILE: MRF30-OC REF 1 OF 1