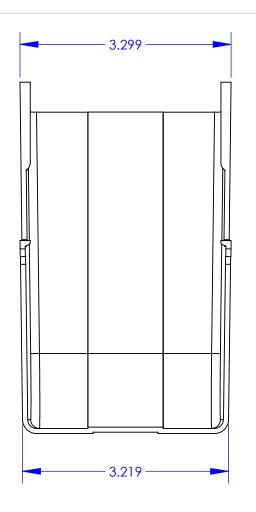

Multilink

MRF30-OC REF

DATE BY MFG ENG

09/22/17 SAB

MRF30-OC 3" O/S CNR PLASTIC SQ MLDG DWG. NO. MRF30-OC REF 01 LE: 1:1.5 CAD FILE: MRF30-OC REF 1 OF 1