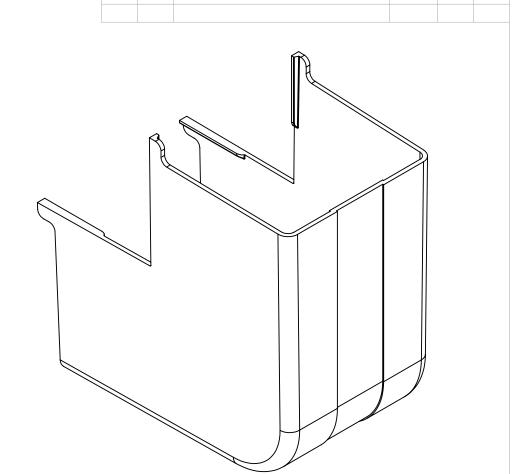

Multilink

MRF30-OC REF

DATE BY MFG ENG

09/22/17 SAB

MRF30-OC 3" O/S CNR PLASTIC SQ MLDG DWG. NO. MRF30-OC REF 01 LE: 1:1.5 CAD FILE: MRF30-OC REF 1 OF 1