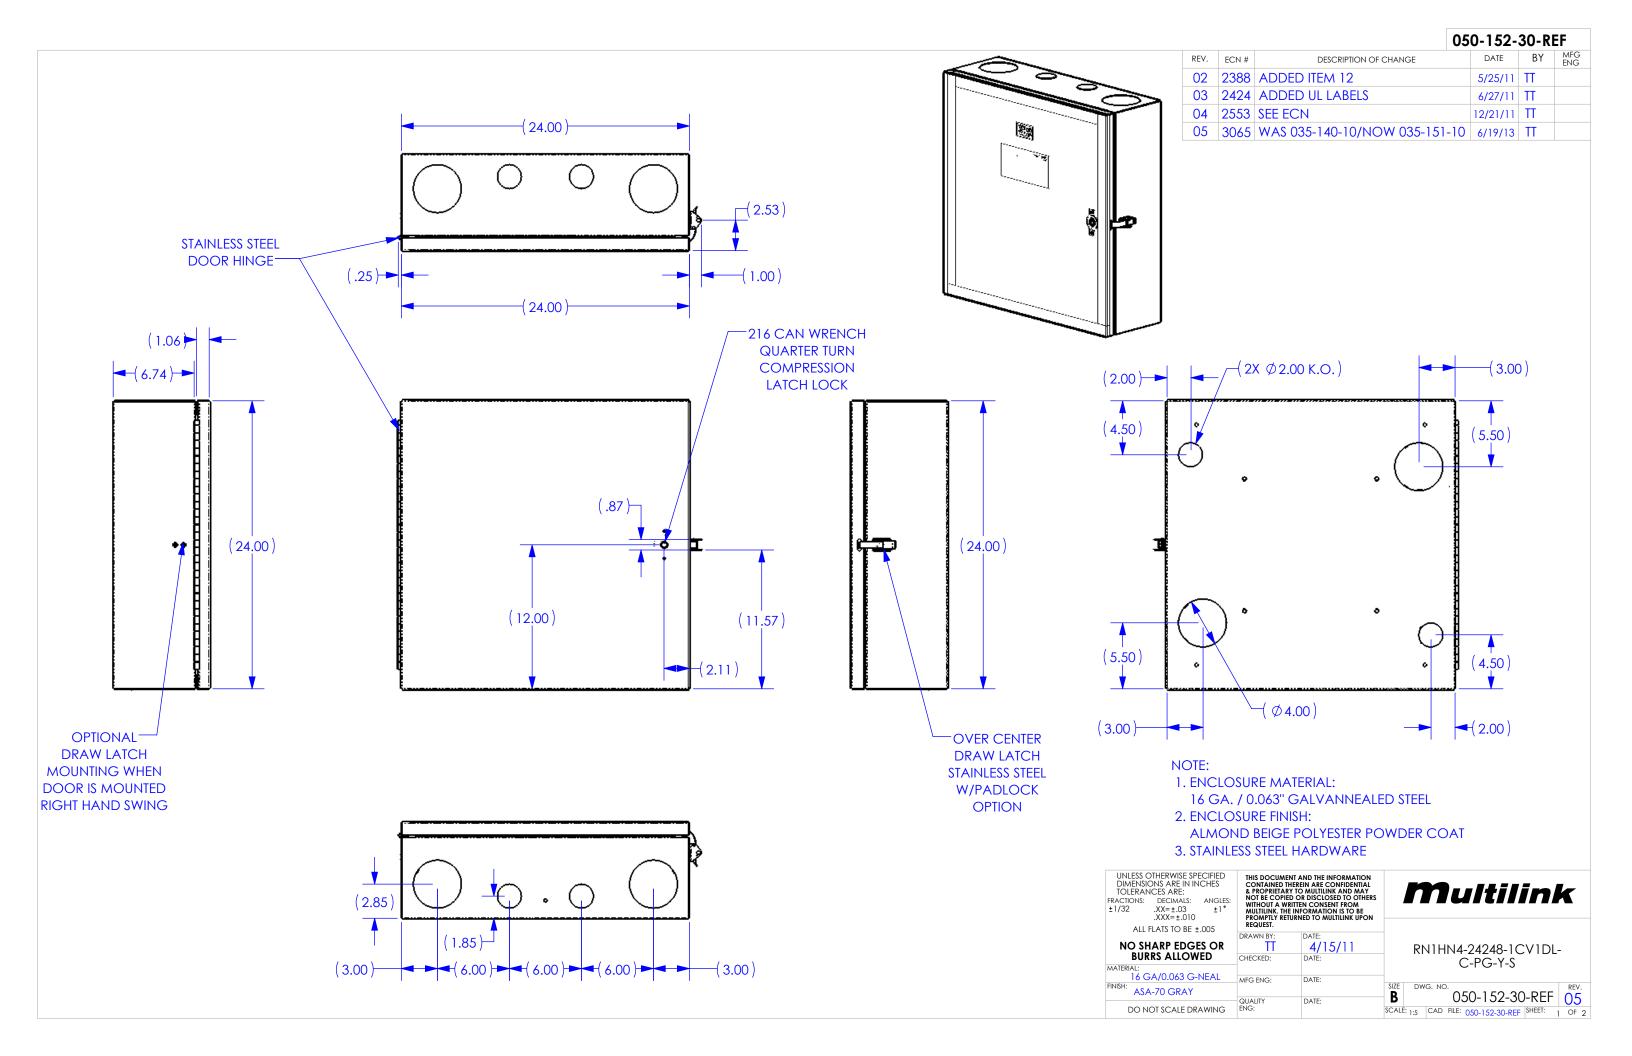

| ECN # DESCRIPTION OF CHANGE<br>2388 ADDED ITEM 12<br>2424 ADDED UL LABELS<br>2553 SEE ECN<br>3065 WAS 035-140-10/NOW 035-151-10<br>OTE:<br>. UNIT EQUIPPED WITH 3/4" PLYWOOD, GR<br>DRAW LATCH AND WEATHERPROOF GA<br>2. THE ENTIRE DOOR ASSEMBLY AND DRAW<br>REVERSIBLE AND CAN BE MOUNTED ON<br>OR LEFT HAND SIDE OF THE ENCLOSURE.<br>3. THE MOUNTING BRACKET KIT FOR THE EN<br>SOLD SEPARATELY.                                                                                                                                                                                                                                                                                                                                                                                                                                                                                                                                                                                                                                                                                                                                                                                                                                                                                                                                                                                                                                                                                                                                                                                                                                                                                                                                    | SKETIN<br>V LATCH<br>THE RIC                                             | I IT<br>I IT<br>B IT<br>CLUG,<br>G.<br>H IS<br>GHT |
|----------------------------------------------------------------------------------------------------------------------------------------------------------------------------------------------------------------------------------------------------------------------------------------------------------------------------------------------------------------------------------------------------------------------------------------------------------------------------------------------------------------------------------------------------------------------------------------------------------------------------------------------------------------------------------------------------------------------------------------------------------------------------------------------------------------------------------------------------------------------------------------------------------------------------------------------------------------------------------------------------------------------------------------------------------------------------------------------------------------------------------------------------------------------------------------------------------------------------------------------------------------------------------------------------------------------------------------------------------------------------------------------------------------------------------------------------------------------------------------------------------------------------------------------------------------------------------------------------------------------------------------------------------------------------------------------------------------------------------------|--------------------------------------------------------------------------|----------------------------------------------------|
| 2424 ADDED UL LABELS<br>2553 SEE ECN<br>3065 WAS 035-140-10/NOW 035-151-10<br>OTE:<br>. UNIT EQUIPPED WITH 3/4" PLYWOOD, GR<br>DRAW LATCH AND WEATHERPROOF GA<br>2. THE ENTIRE DOOR ASSEMBLY AND DRAW<br>REVERSIBLE AND CAN BE MOUNTED ON<br>OR LEFT HAND SIDE OF THE ENCLOSURE.<br>3. THE MOUNTING BRACKET KIT FOR THE EN<br>SOLD SEPARATELY.                                                                                                                                                                                                                                                                                                                                                                                                                                                                                                                                                                                                                                                                                                                                                                                                                                                                                                                                                                                                                                                                                                                                                                                                                                                                                                                                                                                         | 6/27/11<br>12/21/11<br>6/19/13<br>ROUND<br>SKETING<br>V LATCH<br>THE RIC | LUG,<br>G.<br>H IS<br>GHT                          |
| 2553 SEE ECN<br>3065 WAS 035-140-10/NOW 035-151-10<br>OTE:<br>. UNIT EQUIPPED WITH 3/4" PLYWOOD, GR<br>DRAW LATCH AND WEATHERPROOF GA<br>2. THE ENTIRE DOOR ASSEMBLY AND DRAW<br>REVERSIBLE AND CAN BE MOUNTED ON<br>OR LEFT HAND SIDE OF THE ENCLOSURE.<br>3. THE MOUNTING BRACKET KIT FOR THE EN<br>SOLD SEPARATELY.                                                                                                                                                                                                                                                                                                                                                                                                                                                                                                                                                                                                                                                                                                                                                                                                                                                                                                                                                                                                                                                                                                                                                                                                                                                                                                                                                                                                                 | 12/21/11<br>6/19/13<br>ROUND<br>SKETING<br>V LATCH<br>THE RIC            | DLUG,<br>G.<br>HIS<br>GHT                          |
| 3065 WAS 035-140-10/NOW 035-151-10<br>OTE:<br>. UNIT EQUIPPED WITH 3/4" PLYWOOD, GR<br>DRAW LATCH AND WEATHERPROOF GA<br>2. THE ENTIRE DOOR ASSEMBLY AND DRAW<br>REVERSIBLE AND CAN BE MOUNTED ON<br>OR LEFT HAND SIDE OF THE ENCLOSURE.<br>3. THE MOUNTING BRACKET KIT FOR THE EN<br>SOLD SEPARATELY.                                                                                                                                                                                                                                                                                                                                                                                                                                                                                                                                                                                                                                                                                                                                                                                                                                                                                                                                                                                                                                                                                                                                                                                                                                                                                                                                                                                                                                 | 6/19/13<br>ROUND<br>SKETIN<br>V LATCH<br>THE RIC                         | ) LUG,<br>G.<br>H IS<br>GHT                        |
| 3065 WAS 035-140-10/NOW 035-151-10<br>OTE:<br>. UNIT EQUIPPED WITH 3/4" PLYWOOD, GR<br>DRAW LATCH AND WEATHERPROOF GA<br>2. THE ENTIRE DOOR ASSEMBLY AND DRAW<br>REVERSIBLE AND CAN BE MOUNTED ON<br>OR LEFT HAND SIDE OF THE ENCLOSURE.<br>3. THE MOUNTING BRACKET KIT FOR THE EN<br>SOLD SEPARATELY.                                                                                                                                                                                                                                                                                                                                                                                                                                                                                                                                                                                                                                                                                                                                                                                                                                                                                                                                                                                                                                                                                                                                                                                                                                                                                                                                                                                                                                 | ROUND<br>SKETING<br>V LATCH<br>THE RIC                                   | ) LUG,<br>G.<br>H IS<br>GHT                        |
| OTE:<br>. UNIT EQUIPPED WITH 3/4" PLYWOOD, GR<br>DRAW LATCH AND WEATHERPROOF GA<br>2. THE ENTIRE DOOR ASSEMBLY AND DRAW<br>REVERSIBLE AND CAN BE MOUNTED ON<br>OR LEFT HAND SIDE OF THE ENCLOSURE.<br>3. THE MOUNTING BRACKET KIT FOR THE EN<br>SOLD SEPARATELY.                                                                                                                                                                                                                                                                                                                                                                                                                                                                                                                                                                                                                                                                                                                                                                                                                                                                                                                                                                                                                                                                                                                                                                                                                                                                                                                                                                                                                                                                       | ROUND<br>SKETING<br>V LATCH<br>THE RIC                                   | ) LUG,<br>G.<br>H IS<br>GHT                        |
|                                                                                                                                                                                                                                                                                                                                                                                                                                                                                                                                                                                                                                                                                                                                                                                                                                                                                                                                                                                                                                                                                                                                                                                                                                                                                                                                                                                                                                                                                                                                                                                                                                                                                                                                        |                                                                          |                                                    |
|                                                                                                                                                                                                                                                                                                                                                                                                                                                                                                                                                                                                                                                                                                                                                                                                                                                                                                                                                                                                                                                                                                                                                                                                                                                                                                                                                                                                                                                                                                                                                                                                                                                                                                                                        |                                                                          |                                                    |
|                                                                                                                                                                                                                                                                                                                                                                                                                                                                                                                                                                                                                                                                                                                                                                                                                                                                                                                                                                                                                                                                                                                                                                                                                                                                                                                                                                                                                                                                                                                                                                                                                                                                                                                                        | 0                                                                        | •                                                  |
| FIED<br>HES<br>NGLES:<br>±1° THIS DOCUMENT AND THE INFORMATION<br>CONTAINED THEREIN ARE CONFIDENTIAL<br>& PROPRIETARY TO MULTIUNK AND MAY<br>NOT BE COPIED OR DISCLOSED TO OTHERS<br>WITHOUT A WRITTEN CONSENT FROM<br>WITHOUT A WRITTEN CONSENT FROM<br>PROMPTLY RETURNED TO MULTIUNK UPON<br>REQUEST. Image: Consent From<br>PROMPTLY RETURNED TO MULTIUNK UPON<br>PROMPTLY RETURNED TO MULTIUNK UPON<br>PROMPTLY RETURNED TO MULTIUNK UPON<br>CHECKED: Image: Consent From<br>PROMPTLY RETURNED TO MULTIUNK UPON<br>PROMPTLY RETURNED TO MULTIUNK UPON<br>PROMPTLY RETURNED TO MULTIUNK UPON<br>CONCOMPTION Image: Consent From<br>PROMPTLY RETURNED TO MULTIUNK UPON<br>PROMPTLY RETURNED TO | ,                                                                        | linl                                               |
| SIZE DWG. NO.                                                                                                                                                                                                                                                                                                                                                                                                                                                                                                                                                                                                                                                                                                                                                                                                                                                                                                                                                                                                                                                                                                                                                                                                                                                                                                                                                                                                                                                                                                                                                                                                                                                                                                                          |                                                                          |                                                    |