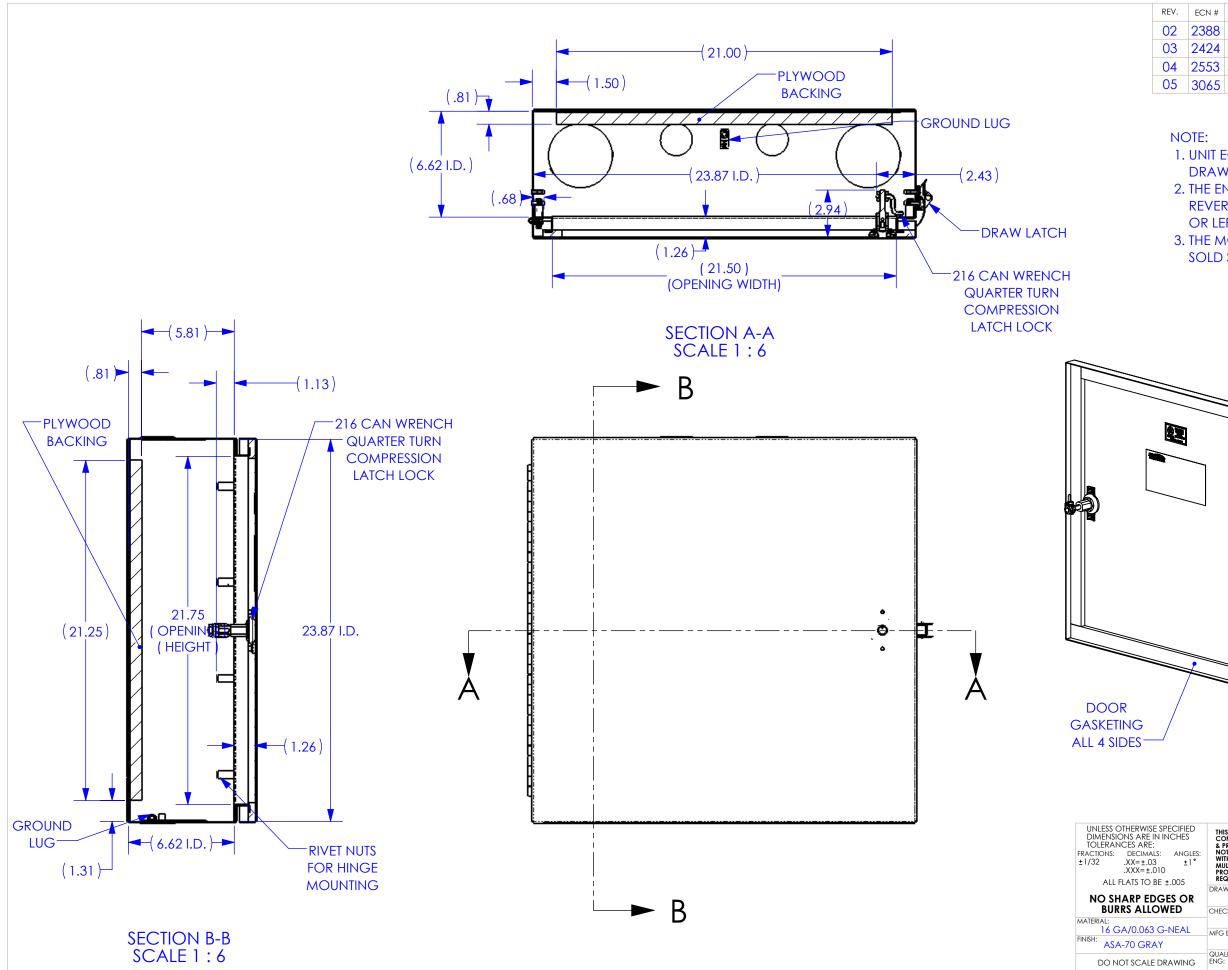

| ECN # DESCRIPTION OF CHANGE<br>2388 ADDED ITEM 12<br>2424 ADDED UL LABELS<br>2553 SEE ECN<br>3065 WAS 035-140-10/NOW 035-151-10<br>OTE:<br>. UNIT EQUIPPED WITH 3/4" PLYWOOD, GR<br>DRAW LATCH AND WEATHERPROOF GA<br>2. THE ENTIRE DOOR ASSEMBLY AND DRAW<br>REVERSIBLE AND CAN BE MOUNTED ON<br>OR LEFT HAND SIDE OF THE ENCLOSURE.<br>3. THE MOUNTING BRACKET KIT FOR THE EN<br>SOLD SEPARATELY.                                                                                                                                                                                                                                                                                                                                                                                                                                                                                                                                                                                                                                                                                                                                                                                                                                                                                                                                                                                                                                                                                                                                                                                                                                                                                                                                    | SKETIN<br>V LATCH<br>THE RIC                                             | I IT<br>I IT<br>B IT<br>CLUG,<br>G.<br>H IS<br>GHT |
|----------------------------------------------------------------------------------------------------------------------------------------------------------------------------------------------------------------------------------------------------------------------------------------------------------------------------------------------------------------------------------------------------------------------------------------------------------------------------------------------------------------------------------------------------------------------------------------------------------------------------------------------------------------------------------------------------------------------------------------------------------------------------------------------------------------------------------------------------------------------------------------------------------------------------------------------------------------------------------------------------------------------------------------------------------------------------------------------------------------------------------------------------------------------------------------------------------------------------------------------------------------------------------------------------------------------------------------------------------------------------------------------------------------------------------------------------------------------------------------------------------------------------------------------------------------------------------------------------------------------------------------------------------------------------------------------------------------------------------------|--------------------------------------------------------------------------|----------------------------------------------------|
| 2424 ADDED UL LABELS<br>2553 SEE ECN<br>3065 WAS 035-140-10/NOW 035-151-10<br>OTE:<br>. UNIT EQUIPPED WITH 3/4" PLYWOOD, GR<br>DRAW LATCH AND WEATHERPROOF GA<br>2. THE ENTIRE DOOR ASSEMBLY AND DRAW<br>REVERSIBLE AND CAN BE MOUNTED ON<br>OR LEFT HAND SIDE OF THE ENCLOSURE.<br>3. THE MOUNTING BRACKET KIT FOR THE EN<br>SOLD SEPARATELY.                                                                                                                                                                                                                                                                                                                                                                                                                                                                                                                                                                                                                                                                                                                                                                                                                                                                                                                                                                                                                                                                                                                                                                                                                                                                                                                                                                                         | 6/27/11<br>12/21/11<br>6/19/13<br>ROUND<br>SKETING<br>V LATCH<br>THE RIC | LUG,<br>G.<br>H IS<br>GHT                          |
| 2553 SEE ECN<br>3065 WAS 035-140-10/NOW 035-151-10<br>OTE:<br>. UNIT EQUIPPED WITH 3/4" PLYWOOD, GR<br>DRAW LATCH AND WEATHERPROOF GA<br>2. THE ENTIRE DOOR ASSEMBLY AND DRAW<br>REVERSIBLE AND CAN BE MOUNTED ON<br>OR LEFT HAND SIDE OF THE ENCLOSURE.<br>3. THE MOUNTING BRACKET KIT FOR THE EN<br>SOLD SEPARATELY.                                                                                                                                                                                                                                                                                                                                                                                                                                                                                                                                                                                                                                                                                                                                                                                                                                                                                                                                                                                                                                                                                                                                                                                                                                                                                                                                                                                                                 | 12/21/11<br>6/19/13<br>ROUND<br>SKETING<br>V LATCH<br>THE RIC            | DLUG,<br>G.<br>HIS<br>GHT                          |
| 3065 WAS 035-140-10/NOW 035-151-10<br>OTE:<br>. UNIT EQUIPPED WITH 3/4" PLYWOOD, GR<br>DRAW LATCH AND WEATHERPROOF GA<br>2. THE ENTIRE DOOR ASSEMBLY AND DRAW<br>REVERSIBLE AND CAN BE MOUNTED ON<br>OR LEFT HAND SIDE OF THE ENCLOSURE.<br>3. THE MOUNTING BRACKET KIT FOR THE EN<br>SOLD SEPARATELY.                                                                                                                                                                                                                                                                                                                                                                                                                                                                                                                                                                                                                                                                                                                                                                                                                                                                                                                                                                                                                                                                                                                                                                                                                                                                                                                                                                                                                                 | 6/19/13<br>ROUND<br>SKETIN<br>V LATCH<br>THE RIC                         | ) LUG,<br>G.<br>H IS<br>GHT                        |
| 3065 WAS 035-140-10/NOW 035-151-10<br>OTE:<br>. UNIT EQUIPPED WITH 3/4" PLYWOOD, GR<br>DRAW LATCH AND WEATHERPROOF GA<br>2. THE ENTIRE DOOR ASSEMBLY AND DRAW<br>REVERSIBLE AND CAN BE MOUNTED ON<br>OR LEFT HAND SIDE OF THE ENCLOSURE.<br>3. THE MOUNTING BRACKET KIT FOR THE EN<br>SOLD SEPARATELY.                                                                                                                                                                                                                                                                                                                                                                                                                                                                                                                                                                                                                                                                                                                                                                                                                                                                                                                                                                                                                                                                                                                                                                                                                                                                                                                                                                                                                                 | ROUND<br>SKETING<br>V LATCH<br>THE RIC                                   | ) LUG,<br>G.<br>H IS<br>GHT                        |
| OTE:<br>. UNIT EQUIPPED WITH 3/4" PLYWOOD, GR<br>DRAW LATCH AND WEATHERPROOF GA<br>2. THE ENTIRE DOOR ASSEMBLY AND DRAW<br>REVERSIBLE AND CAN BE MOUNTED ON<br>OR LEFT HAND SIDE OF THE ENCLOSURE.<br>3. THE MOUNTING BRACKET KIT FOR THE EN<br>SOLD SEPARATELY.                                                                                                                                                                                                                                                                                                                                                                                                                                                                                                                                                                                                                                                                                                                                                                                                                                                                                                                                                                                                                                                                                                                                                                                                                                                                                                                                                                                                                                                                       | ROUND<br>SKETING<br>V LATCH<br>THE RIC                                   | ) LUG,<br>G.<br>H IS<br>GHT                        |
|                                                                                                                                                                                                                                                                                                                                                                                                                                                                                                                                                                                                                                                                                                                                                                                                                                                                                                                                                                                                                                                                                                                                                                                                                                                                                                                                                                                                                                                                                                                                                                                                                                                                                                                                        |                                                                          |                                                    |
|                                                                                                                                                                                                                                                                                                                                                                                                                                                                                                                                                                                                                                                                                                                                                                                                                                                                                                                                                                                                                                                                                                                                                                                                                                                                                                                                                                                                                                                                                                                                                                                                                                                                                                                                        |                                                                          |                                                    |
|                                                                                                                                                                                                                                                                                                                                                                                                                                                                                                                                                                                                                                                                                                                                                                                                                                                                                                                                                                                                                                                                                                                                                                                                                                                                                                                                                                                                                                                                                                                                                                                                                                                                                                                                        | 0                                                                        | •                                                  |
| FIED<br>HES<br>NGLES:<br>±1° THIS DOCUMENT AND THE INFORMATION<br>CONTAINED THEREIN ARE CONFIDENTIAL<br>& PROPRIETARY TO MULTIUNK AND MAY<br>NOT BE COPIED OR DISCLOSED TO OTHERS<br>WITHOUT A WRITTEN CONSENT FROM<br>WITHOUT A WRITTEN CONSENT FROM<br>PROMPTLY RETURNED TO MULTIUNK UPON<br>REQUEST. Image: Consent From<br>PROMPTLY RETURNED TO MULTIUNK UPON<br>PROMPTLY RETURNED TO MULTIUNK UPON<br>PROMPTLY RETURNED TO MULTIUNK UPON<br>CHECKED: Image: Consent From<br>PROMPTLY RETURNED TO MULTIUNK UPON<br>PROMPTLY RETURNED TO MULTIUNK UPON<br>PROMPTLY RETURNED TO MULTIUNK UPON<br>CONCOMPTION Image: Consent From<br>PROMPTLY RETURNED TO MULTIUNK UPON<br>PROMPTLY RETURNED TO | ,                                                                        | linl                                               |
| SIZE DWG. NO.                                                                                                                                                                                                                                                                                                                                                                                                                                                                                                                                                                                                                                                                                                                                                                                                                                                                                                                                                                                                                                                                                                                                                                                                                                                                                                                                                                                                                                                                                                                                                                                                                                                                                                                          |                                                                          |                                                    |