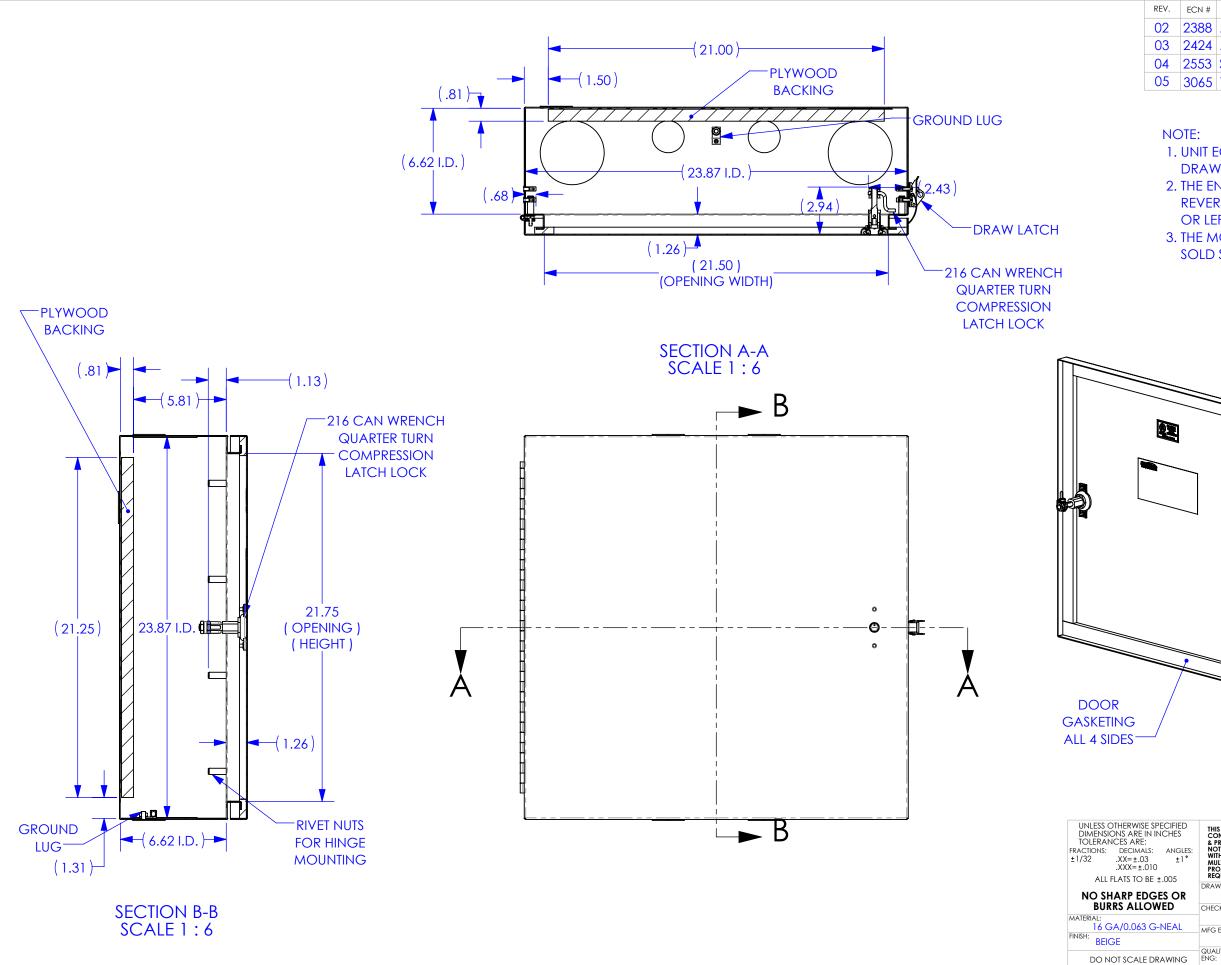

|                                  |                                               |                               |                                                                              |                                  |                                          | 05                                      | 0-152·                        | -31-R            | EF         |
|----------------------------------|-----------------------------------------------|-------------------------------|------------------------------------------------------------------------------|----------------------------------|------------------------------------------|-----------------------------------------|-------------------------------|------------------|------------|
| EC                               | CN #                                          |                               | DESCRIPTI                                                                    | ION OF C                         | HANGE                                    |                                         | DATE                          | BY               | MFG<br>ENG |
| 23                               | 388                                           | ADDED ITEM 12                 |                                                                              |                                  |                                          |                                         | 5/25/11                       | TT               |            |
| 24                               | 424                                           | ADDED UL LABELS               |                                                                              |                                  |                                          |                                         | 6/27/11                       | TT               |            |
|                                  |                                               | SEE EC                        |                                                                              |                                  |                                          |                                         | 12/21/11                      | TT               |            |
|                                  |                                               |                               | 35-140-10                                                                    | )/NOV                            | V 035-151                                |                                         | 6/19/13                       | TT               |            |
| DF<br>2. TH<br>RE<br>OI<br>3. TH | NIT E<br>Ram<br>IE En<br>Ever<br>R Le<br>IE M | V LATC<br>NTIRE D<br>RSIBLE A | ED WITH (<br>H AND W<br>OOR ASS<br>AND CAN<br>ID SIDE O<br>NG BRAC<br>ATELY. | EATH<br>SEMBL<br>NBE M<br>DF THE | ERPROOI<br>LY AND D<br>10UNTED<br>ENCLOS | F GA<br>RAW<br>ON<br>URE.               | SKETING<br>/ LATCH<br>THE RIG | G.<br>HIS<br>GHT |            |
|                                  | ]                                             |                               |                                                                              |                                  | /0 /// .                                 | /////////////////////////////////////// |                               |                  | λ          |
|                                  |                                               |                               |                                                                              |                                  | •                                        |                                         | 0<br>                         | 6                |            |
|                                  |                                               |                               |                                                                              |                                  |                                          |                                         | 0                             |                  |            |