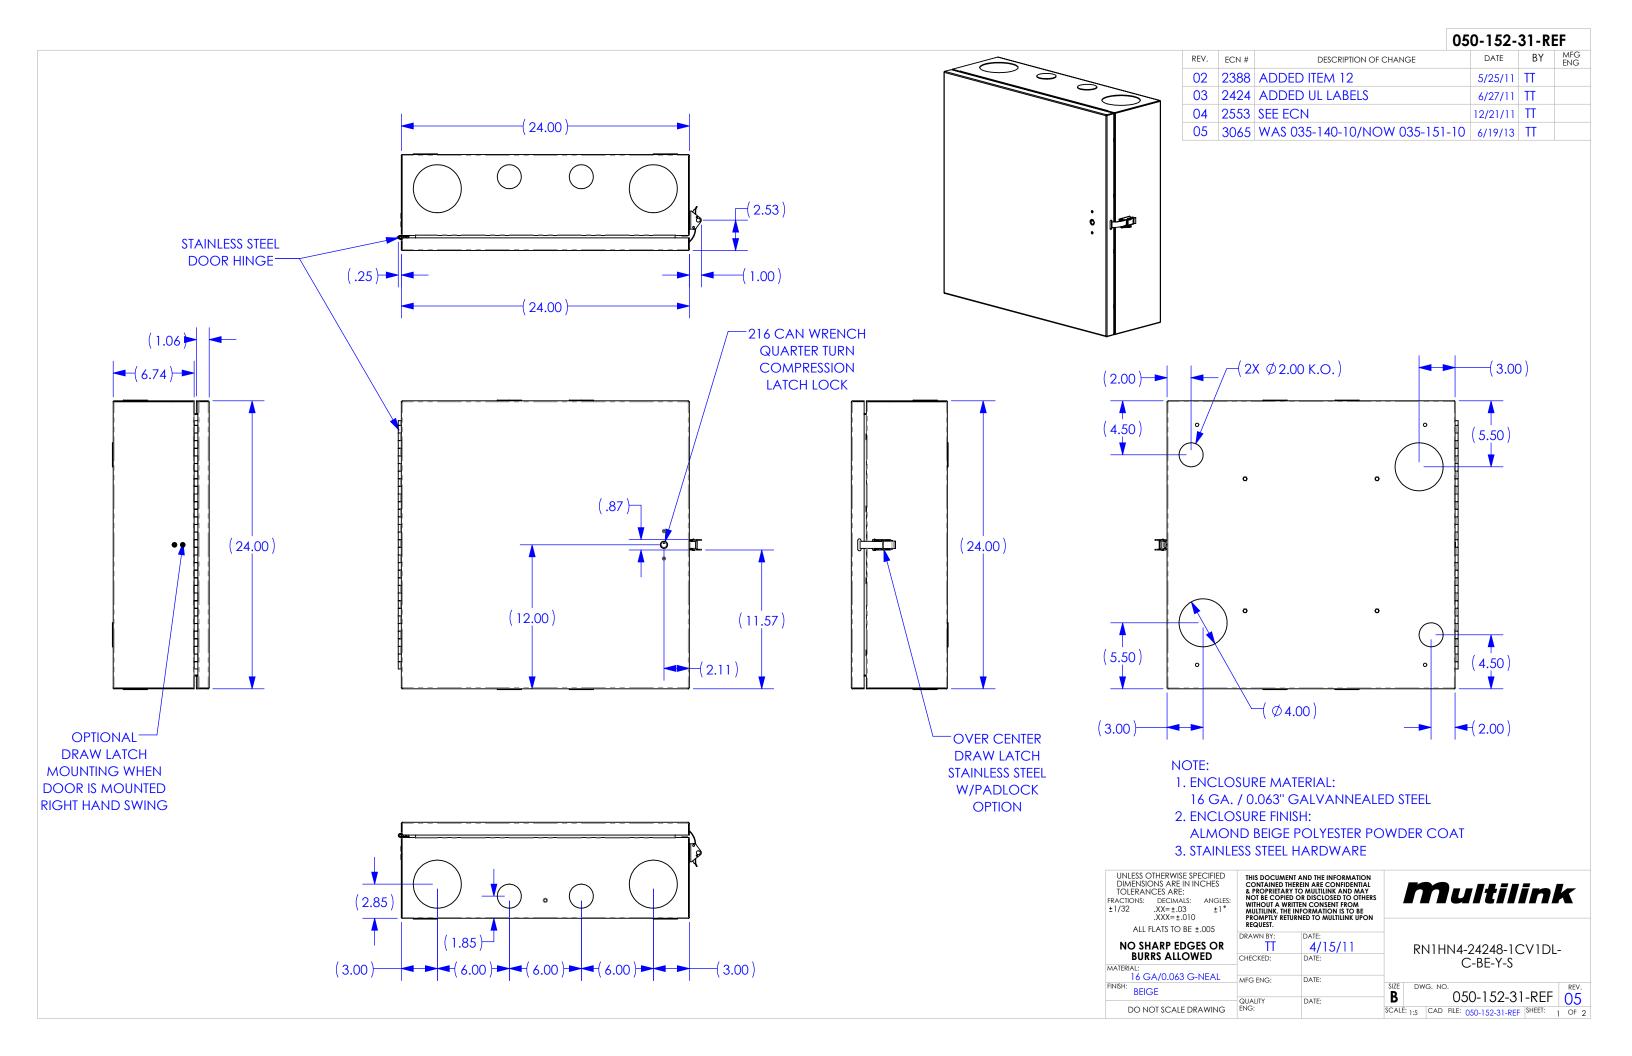

|                                  |                                               |                               |                                                                              |                                  |                                          | 05                                      | 0-152·                        | -31-R            | EF         |
|----------------------------------|-----------------------------------------------|-------------------------------|------------------------------------------------------------------------------|----------------------------------|------------------------------------------|-----------------------------------------|-------------------------------|------------------|------------|
| EC                               | CN #                                          |                               | DESCRIPTI                                                                    | ION OF C                         | HANGE                                    |                                         | DATE                          | BY               | MFG<br>ENG |
| 23                               | 388                                           | ADDED ITEM 12                 |                                                                              |                                  |                                          |                                         | 5/25/11                       | TT               |            |
| 24                               | 424                                           | ADDED UL LABELS               |                                                                              |                                  |                                          |                                         | 6/27/11                       | TT               |            |
|                                  |                                               | SEE EC                        |                                                                              |                                  |                                          |                                         | 12/21/11                      | TT               |            |
|                                  |                                               |                               | 35-140-10                                                                    | )/NOV                            | V 035-151                                |                                         | 6/19/13                       | TT               |            |
| DF<br>2. TH<br>RE<br>OI<br>3. TH | NIT E<br>Ram<br>IE En<br>Ever<br>R Le<br>IE M | V LATC<br>NTIRE D<br>RSIBLE A | ED WITH (<br>H AND W<br>OOR ASS<br>AND CAN<br>ID SIDE O<br>NG BRAC<br>ATELY. | EATH<br>SEMBL<br>NBE M<br>DF THE | ERPROOI<br>LY AND D<br>10UNTED<br>ENCLOS | F GA<br>RAW<br>ON<br>URE.               | SKETING<br>/ LATCH<br>THE RIG | G.<br>HIS<br>GHT |            |
|                                  | ]                                             |                               |                                                                              |                                  | /0 /// .                                 | /////////////////////////////////////// |                               |                  | λ          |
|                                  |                                               |                               |                                                                              |                                  | •                                        |                                         | 0<br>                         | 6                |            |
|                                  |                                               |                               |                                                                              |                                  |                                          |                                         | 0                             |                  |            |