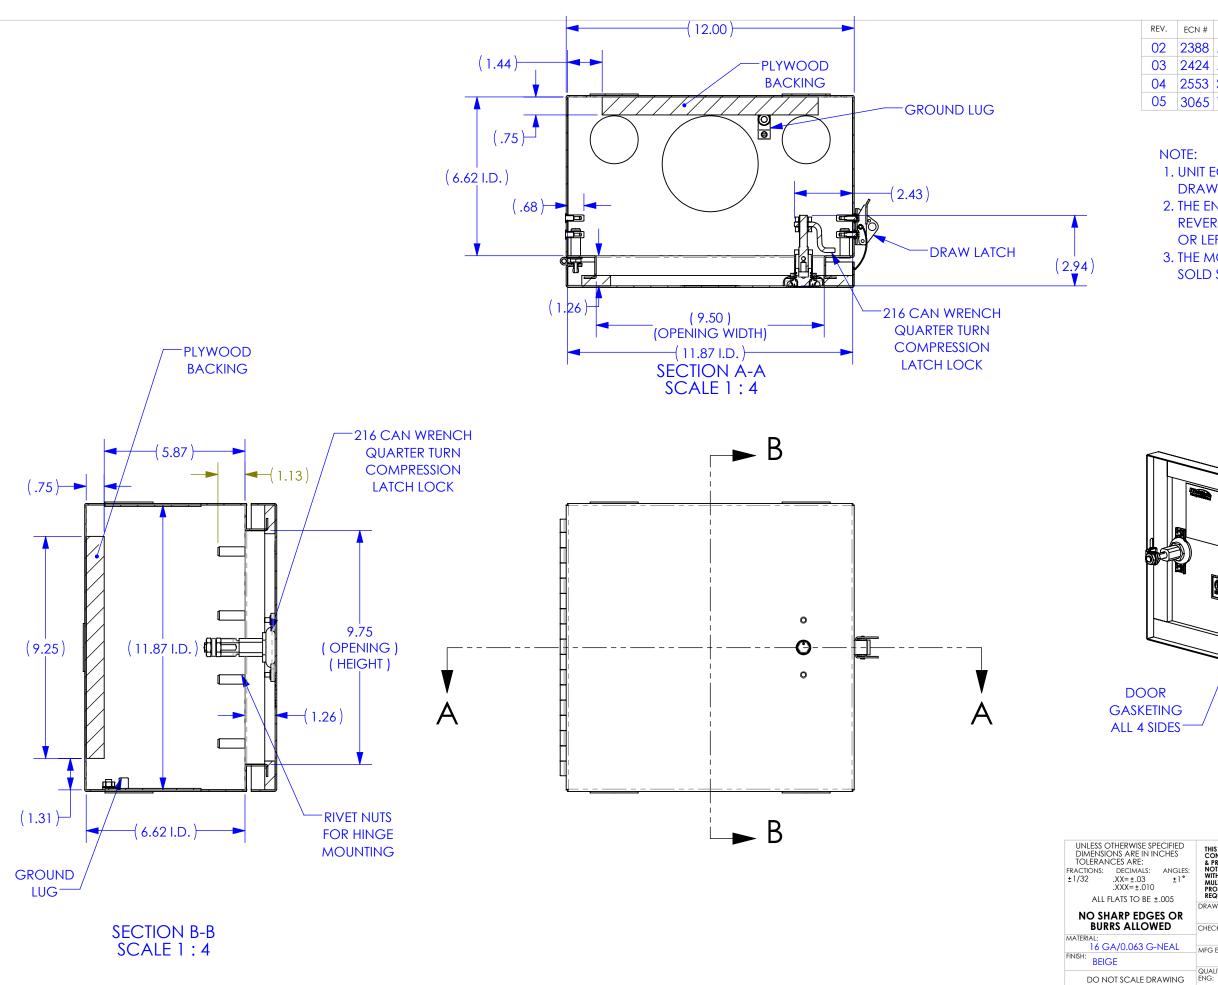

|                   |                                                                           |                                                                                                                                      |                                                                                                       |                                                                                     | [                                                                       | ~                          | 0 1 <i>F /</i>              | 01 F             |                  |
|-------------------|---------------------------------------------------------------------------|--------------------------------------------------------------------------------------------------------------------------------------|-------------------------------------------------------------------------------------------------------|-------------------------------------------------------------------------------------|-------------------------------------------------------------------------|----------------------------|-----------------------------|------------------|------------------|
|                   |                                                                           | 1                                                                                                                                    |                                                                                                       |                                                                                     |                                                                         | 05                         | 0-156                       |                  | <b>LL</b><br>MFG |
|                   | ECN #                                                                     |                                                                                                                                      |                                                                                                       |                                                                                     | CHANGE                                                                  |                            | DATE                        | BY               | ENG              |
| _                 |                                                                           | ADDED                                                                                                                                |                                                                                                       |                                                                                     |                                                                         |                            | 5/25/11                     |                  |                  |
| -                 |                                                                           | ADDED                                                                                                                                |                                                                                                       | ARFT2                                                                               |                                                                         |                            | 6/27/11                     |                  |                  |
|                   |                                                                           | SEE ECI                                                                                                                              |                                                                                                       |                                                                                     |                                                                         |                            | 2/21/11                     |                  |                  |
|                   | 3065                                                                      | WAS 03                                                                                                                               | 35-14                                                                                                 | U-10/NC                                                                             | W 035-151                                                               | -10                        | 6/19/13                     | TT               |                  |
| 1.<br>2.<br>3.    | DRAV<br>The Ei<br>Rever<br>Or Le<br>The <i>N</i>                          | V LATCH<br>NTIRE DO<br>RSIBLE A                                                                                                      | i ani<br>Oor<br>ND (<br>D SID<br>IG Bi                                                                | D WEATH<br>ASSEME<br>CAN BE<br>DE OF TH<br>RACKET                                   | PLYWOOD<br>HERPROOF<br>BLY AND DI<br>MOUNTED<br>E ENCLOSI<br>KIT FOR TH | GAS<br>RAW<br>ON 1<br>JRE. | Sketing<br>Latch<br>The Rig | G.<br>HIS<br>GHT |                  |
|                   |                                                                           |                                                                                                                                      |                                                                                                       |                                                                                     |                                                                         |                            |                             |                  |                  |
|                   |                                                                           |                                                                                                                                      |                                                                                                       |                                                                                     |                                                                         | 0                          |                             |                  |                  |
| NC<br>DES         | ,                                                                         |                                                                                                                                      |                                                                                                       |                                                                                     |                                                                         |                            |                             |                  |                  |
|                   | D TH<br>CC<br>LES: NC<br>1° MI                                            | IS DOCUMENT A<br>DATAINED THERE<br>PROPRIETARY TO<br>THOUT A WRITE<br>JUTLINK, THE INF                                               | EIN ARE CO<br>D MULTILIN<br>R DISCLOS<br>EN CONSE<br>FORMATIC                                         | ONFIDENTIAL<br>K AND MAY<br>SED TO OTHERS<br>NT FROM<br>IN IS TO BE                 | m                                                                       | u                          | Itil                        | 'in              | k                |
| IFIE<br>HES       | D TH<br>CC<br>LLES: NC<br>1° MI<br>P R<br>RE                              | DNTAINED THERE<br>PROPRIETARY TO<br>DT BE COPIED O<br>THOUT A WRITTE<br>JLTILINK. THE INF<br>OMPTLY RETURN<br>QUEST.                 | EIN ARE CO<br>D MULTILIN<br>R DISCLOS<br>EN CONSE<br>FORMATIC<br>IED TO MU                            | ONFIDENTIAL<br>K AND MAY<br>SED TO OTHERS<br>NT FROM<br>IN IS TO BE                 | m                                                                       | u                          | ltil                        | 'in              | k                |
|                   | D THI<br>CC<br>& L<br>LES:<br>1° WI<br>PR<br>RE<br>RE<br>DRA              | ONTAINED THERE<br>PROPRIETARY TO<br>DT BE COPIED O<br>THOUT A WRITTE<br>JLTILINK. THE INF<br>OMPTLY RETURN                           | EIN ARE CO<br>D MULTILIN<br>R DISCLOS<br>EN CONSE<br>FORMATIO<br>IED TO MU<br>DATE:                   | ONFIDENTIAL<br>K AND MAY<br>SED TO OTHERS<br>NT FROM<br>NI IS TO BE<br>LTILINK UPON |                                                                         |                            |                             |                  | k                |
| IFIE<br>HES<br>NG | D THI<br>CC<br>& L<br>LES: NC<br>1° WI<br>PR<br>RE<br>DRA                 | DNTAINED THERE<br>PROPRIETARY TO<br>DT BE COPIED O<br>THOUT A WRITTE<br>JLTILINK. THE INF<br>OMPTLY RETURN<br>QUEST.<br>WN BY:       | EIN ARE CO<br>D MULTILIN<br>R DISCLOS<br>EN CONSE<br>FORMATIC<br>IED TO MU                            | ONFIDENTIAL<br>K AND MAY<br>SED TO OTHERS<br>NT FROM<br>NI IS TO BE<br>LTILINK UPON | RN1HN4                                                                  |                            | 28-1CV1                     |                  | k                |
|                   | D THICC<br>LLES: NC<br>P RE<br>CC<br>S I<br>NC<br>MI<br>PR<br>RE<br>CCHEC | DATAINED THERE<br>PROPRIETARY TC<br>TB EC COPIED O<br>THOUT A WRITTE<br>JLTILINK. THE INF<br>OMPTLY RETURN<br>QUEST.<br>WN BY:<br>TT | EIN ARE CO<br>D MULTILIN<br>R DISCLOS<br>EN CONSE<br>FORMATIO<br>IED TO MU<br>DATE:<br>4/15           | ONFIDENTIAL<br>K AND MAY<br>SED TO OTHERS<br>NT FROM<br>NI IS TO BE<br>LTILINK UPON | RN1HN4                                                                  | I-1212<br>C-BE-            | 28-1CV1                     |                  |                  |
|                   | D THICC<br>LLES: NC<br>P RE<br>CC<br>S I<br>NC<br>MI<br>PR<br>RE<br>CCHEC | DITAINED THERY TO<br>TO THE COPIED O<br>THOUT A WRITE<br>UTLIUNK, THE INF<br>OMPTLY RETURN<br>QUEST.<br>WN BY:<br>CKED:<br>ENG:      | EIN ARE CO<br>D MULTILIN<br>R DISCLOSE<br>EN CONSE<br>FORMATIO<br>IED TO MU<br>DATE:<br>4/11<br>DATE: | ONFIDENTIAL<br>K AND MAY<br>SED TO OTHERS<br>NT FROM<br>NI IS TO BE<br>LTILINK UPON | RN1HN4                                                                  | I-1212<br>C-BE-            | 28-1CV1                     | DL-              | REV.<br>05       |