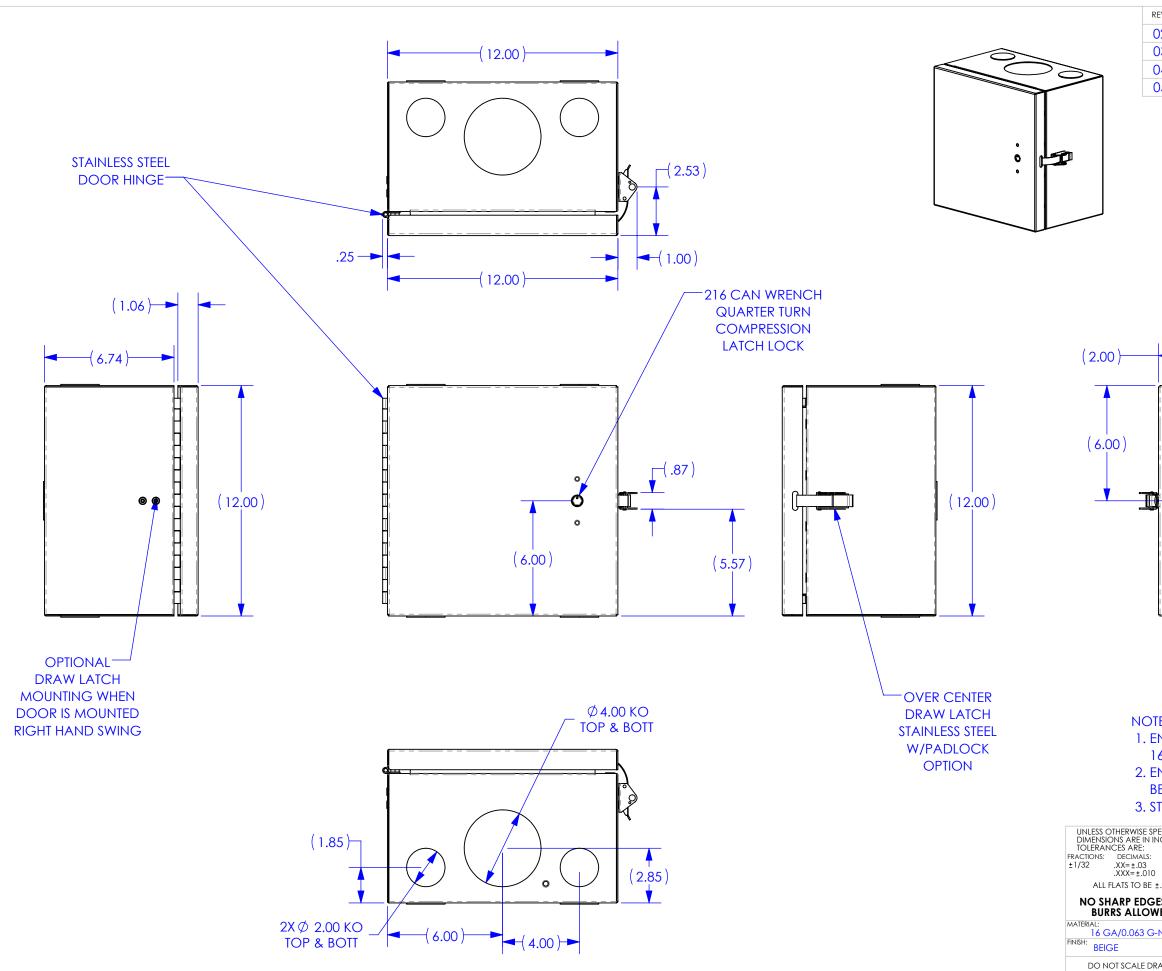

|                                                                                                                                                                                                                                                                                                                                                                                                                                                                                                                                                                                                                                                                                                                                                                                                                                                                                                                                                                                                                                                                                                                                                                                                                                                                                                                                                                                                                                                                                                                                                                                                                                                                                                                                                                                                                                                                                                                                                                                                                                                                                                                                |                                                                                                                               |                                                                                                                                                                                                                                                                                                                                                                                           |           | 050-156-31-R            |     |            |  |
|--------------------------------------------------------------------------------------------------------------------------------------------------------------------------------------------------------------------------------------------------------------------------------------------------------------------------------------------------------------------------------------------------------------------------------------------------------------------------------------------------------------------------------------------------------------------------------------------------------------------------------------------------------------------------------------------------------------------------------------------------------------------------------------------------------------------------------------------------------------------------------------------------------------------------------------------------------------------------------------------------------------------------------------------------------------------------------------------------------------------------------------------------------------------------------------------------------------------------------------------------------------------------------------------------------------------------------------------------------------------------------------------------------------------------------------------------------------------------------------------------------------------------------------------------------------------------------------------------------------------------------------------------------------------------------------------------------------------------------------------------------------------------------------------------------------------------------------------------------------------------------------------------------------------------------------------------------------------------------------------------------------------------------------------------------------------------------------------------------------------------------|-------------------------------------------------------------------------------------------------------------------------------|-------------------------------------------------------------------------------------------------------------------------------------------------------------------------------------------------------------------------------------------------------------------------------------------------------------------------------------------------------------------------------------------|-----------|-------------------------|-----|------------|--|
| V.                                                                                                                                                                                                                                                                                                                                                                                                                                                                                                                                                                                                                                                                                                                                                                                                                                                                                                                                                                                                                                                                                                                                                                                                                                                                                                                                                                                                                                                                                                                                                                                                                                                                                                                                                                                                                                                                                                                                                                                                                                                                                                                             | ECN #                                                                                                                         | DESCRIPTION OF C                                                                                                                                                                                                                                                                                                                                                                          | CHANGE    | DATE                    | BY  | MFG<br>ENG |  |
| 2                                                                                                                                                                                                                                                                                                                                                                                                                                                                                                                                                                                                                                                                                                                                                                                                                                                                                                                                                                                                                                                                                                                                                                                                                                                                                                                                                                                                                                                                                                                                                                                                                                                                                                                                                                                                                                                                                                                                                                                                                                                                                                                              | 2388                                                                                                                          | ADDED ITEM 12                                                                                                                                                                                                                                                                                                                                                                             |           | 5/25/11                 | TT  |            |  |
| 3                                                                                                                                                                                                                                                                                                                                                                                                                                                                                                                                                                                                                                                                                                                                                                                                                                                                                                                                                                                                                                                                                                                                                                                                                                                                                                                                                                                                                                                                                                                                                                                                                                                                                                                                                                                                                                                                                                                                                                                                                                                                                                                              | 2424                                                                                                                          | ADDED UL LABELS                                                                                                                                                                                                                                                                                                                                                                           |           | 6/27/11                 | TT  |            |  |
| 4                                                                                                                                                                                                                                                                                                                                                                                                                                                                                                                                                                                                                                                                                                                                                                                                                                                                                                                                                                                                                                                                                                                                                                                                                                                                                                                                                                                                                                                                                                                                                                                                                                                                                                                                                                                                                                                                                                                                                                                                                                                                                                                              | 2553                                                                                                                          | SEE ECN                                                                                                                                                                                                                                                                                                                                                                                   |           | 12/21/11                | TT  |            |  |
| 5                                                                                                                                                                                                                                                                                                                                                                                                                                                                                                                                                                                                                                                                                                                                                                                                                                                                                                                                                                                                                                                                                                                                                                                                                                                                                                                                                                                                                                                                                                                                                                                                                                                                                                                                                                                                                                                                                                                                                                                                                                                                                                                              | 3065                                                                                                                          | WAS 035-140-10/NO                                                                                                                                                                                                                                                                                                                                                                         | W 035-151 | -10 6/19/13             | TT  |            |  |
|                                                                                                                                                                                                                                                                                                                                                                                                                                                                                                                                                                                                                                                                                                                                                                                                                                                                                                                                                                                                                                                                                                                                                                                                                                                                                                                                                                                                                                                                                                                                                                                                                                                                                                                                                                                                                                                                                                                                                                                                                                                                                                                                | 0<br>0                                                                                                                        | -(2X Ø 2.0<br>0 0<br>0 0                                                                                                                                                                                                                                                                                                                                                                  | 0         | (6.00)                  |     |            |  |
|                                                                                                                                                                                                                                                                                                                                                                                                                                                                                                                                                                                                                                                                                                                                                                                                                                                                                                                                                                                                                                                                                                                                                                                                                                                                                                                                                                                                                                                                                                                                                                                                                                                                                                                                                                                                                                                                                                                                                                                                                                                                                                                                |                                                                                                                               |                                                                                                                                                                                                                                                                                                                                                                                           |           |                         |     |            |  |
|                                                                                                                                                                                                                                                                                                                                                                                                                                                                                                                                                                                                                                                                                                                                                                                                                                                                                                                                                                                                                                                                                                                                                                                                                                                                                                                                                                                                                                                                                                                                                                                                                                                                                                                                                                                                                                                                                                                                                                                                                                                                                                                                | GA. / 0<br>CLOSUI<br>GE POL<br>NLESS                                                                                          | RE MATERIAL:<br>.063" GALVANNEALE<br>RE FINISH:<br>.YESTER POWDER CC<br>STEEL HARDWARE<br>IS DOCUMENT AND THE INFORMATION<br>NITAINED THEREIN ARE COMPILITIAL<br>REOPRIETARY TO MULTILINK AND MAY<br>JO BE COPIED OF THE INFORMATION IS TO BE<br>MIT UNIT AWAY TO MULTILINK UPON<br>QUEST.<br>WIN BY:<br>TT DATE:<br>4/15/11                                                              |           | -12128-1CV1             |     | k          |  |
| Contraction of the second seco | GLOSUI<br>GE POL<br>NLESS<br>ED TH<br>S<br>GLES:<br>MAN<br>MAR<br>MAR<br>MAR<br>MAR<br>MAR<br>MAR<br>MAR<br>MAR<br>MAR<br>MAR | .063" GALVANNEALE   RE FINISH:   .YESTER POWDER CC   STEEL HARDWARE   IS DOCUMENT AND THE INFORMATION   NOTAINED THEREIN ARE CONFIDENTIAL   ROPRIETARY TO MULTILINK AND MAY   TO BE COPIED OR DISCLOSED TO OTHERS   HOUT A WRITTEN CONSENT FROM   UITILINK, THE INFORMATION IS TO BE   OMPTLY RETURNED TO MULTILINK UPON   QUEST.   WIN BY: DATE:   TT 4/15/11   CKED: DATE:   ENG: DATE: | RN1HN4    | -12128-1CV1<br>C-BE-Y-S | DL- | REV        |  |