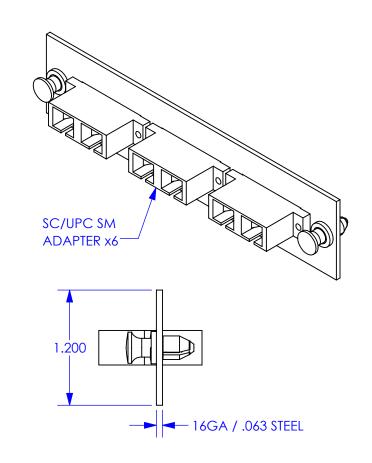

## **M**ultilink

MSC-06D-SM-C-BK LOADED PNL

SIZE DWG. NO. 065-478-10REF 01 SCALE:1:1 CAD FILE: 065-478-10REF 1 OF 1