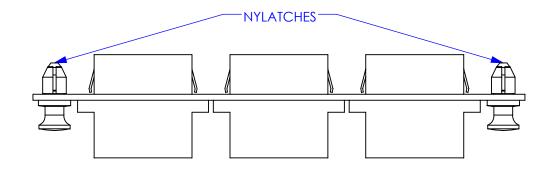

## **M**ultilink

MSC-06D-SM-C-BK LOADED PNL

SIZE DWG. NO. 065-478-10REF 01 SCALE:1:1 CAD FILE: 065-478-10REF 1 OF 1