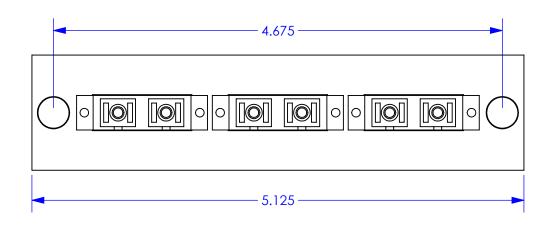

## **M**ultilink

MSC-06D-SM-C-BK LOADED PNL

SIZE DWG. NO. 065-478-10REF 01 SCALE:1:1 CAD FILE: 065-478-10REF 1 OF 1