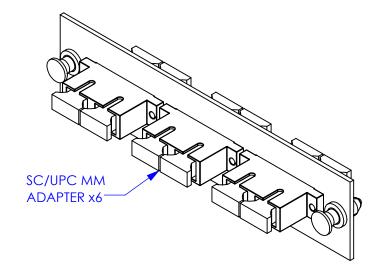

## **M**ultilink

MSCG-06D-MM-P-BK LOADED PNL

SCALE:1:1 CAD FILE: 065-480-10REF 0 1