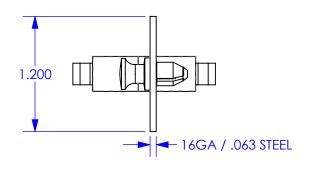

UNLESS OTHERWISE SPECIFIED DIMENSIONS ARE IN INCHES TOLERANCES ARE: FRACTIONS DECIMALS ANGLES ±1/32 .XX=±.03 ±1° ALL FLATS TO BE ±.005

ALL FLATS TO BE ±.005

THIS DOCUMENT AND THE INFORMATION CONTAINED THEREIN ARE CONFIDENTIAL & PROPRIETARY TO MULTILINK AND MAY NOT BE COPIED OR DISCLOSED TO OTHERS WITHOUT A WRITTEN CONSENT FROM MULTILINK. THE INFORMATION IS TO BE PROMPTLY RETURNED TO MULTILINK UPON REQUEST.