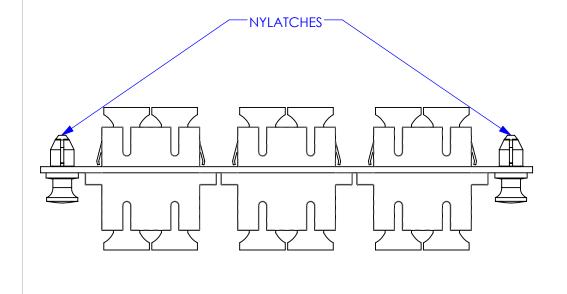

## **M**ultilink

MSCG-06D-MM-P-BK LOADED PNL

SCALE:1:1 CAD FILE: 065-480-10REF 0 1