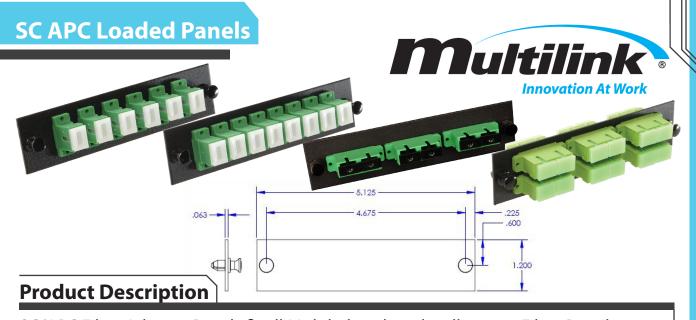

SC/APC Fiber Adapter Panels fit all Multilink rack and wall mount Fiber Distribution Units. Panels are available in Simplex or Duplex adapter format.

## **General Specifications**

**Dimensions:** 5.12"L x 1.20"H

Adapter: (6-8) Simplex or (3-6) Duplex SC/APC Single Mode

Material: (Panel) .064" Steel

(Adapter) Plastic with Ceramic Sleeve

**Coating:** Electrostatic polyester powder coat paint, available in Black or Off White.

## Ordering Information

| Stock ID   | <u>Description</u>                                                |
|------------|-------------------------------------------------------------------|
| 10-4442    | Adapter panel w/6 Simplex SC/APC Adapters, Single Mode, Black     |
| 99222K     | Adapter panel w/6 Simplex SC/APC Adapters, Single Mode, Off White |
| 10-5463    | Adapter panel w/8 Simplex SC/APC Adapters, Single Mode, Black     |
| 10-1944    | Adapter panel w/8 Simplex SC/APC Adapters, Single Mode, Off White |
| 065-479-10 | Adapter panel w/3 Duplex SC/APC Adapters, Single Mode, Black      |
| 065-479-11 | Adapter panel w/3 Duplex SC/APC Adapters, Single Mode, Off White  |
| 10-5327    | Adapter panel w/6 Duplex SC/APC Adapters, Single Mode, Black      |
| 99224K     | Adapter panel w/6 Duplex SC/APC Adapters, Single Mode, Off White  |