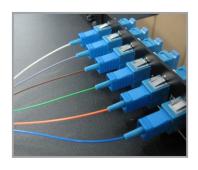

## **Features**

- Max capacity is 48 "Fibers" by using 2 adapter panels of 6 ports LC Quad; Max capacity is 24 "Fibers" by using 2 adapter panels of 6 ports SC Duplex; Max capacity is 24 "Fibers" by using 2 adapter panels of 12 ports ST/FC.
- RAL7035 or RAL9005, and RoHS compliant.
- One unit per package which is in 15.16\*11.42\*5.91 inches.
- Weight is 6.07 lbs after packaged.