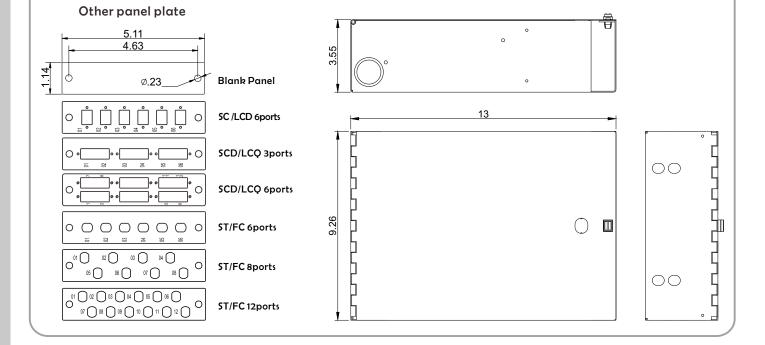

# **Application**

Dimension For Body and Panel

Dimension

## **Features**

- Max capacity is 48 "Fibers" by using 2 adapter panels of 6 ports LC Quad; Max capacity is 24 "Fibers" by using 2 adapter panels of 6 ports SC Duplex; Max capacity is 24 "Fibers" by using 2 adapter panels of 12 ports ST/FC.
- RAL7035 or RAL9005, and RoHS compliant.
- One unit per package which is in 15.16\*11.42\*5.91 inches.
- Weight is 6.07 lbs after packaged.