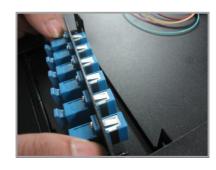

## **Features**

- Max capacity is 48 "Fibers" by using 2 adapter panels of 6 ports LC Quad; Max capacity is 24 "Fibers" by using 2 adapter panels of 6 ports SC Duplex; Max capacity is 24 "Fibers" by using 2 adapter panels of 12 ports ST/FC.
- RAL7035 or RAL9005, and RoHS compliant.
- One unit per package which is in 15.16\*11.42\*5.91 inches.
- Weight is 6.07 lbs after packaged.