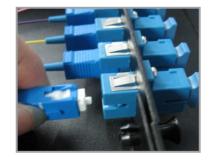

## **Features**

- Max capacity is 48 "Fibers" by using 2 adapter panels of 6 ports LC Quad; Max capacity is 24 "Fibers" by using 2 adapter panels of 6 ports SC Duplex; Max capacity is 24 "Fibers" by using 2 adapter panels of 12 ports ST/FC.
- RAL7035 or RAL9005, and RoHS compliant.
- One unit per package which is in 15.16\*11.42\*5.91 inches.
- Weight is 6.07 lbs after packaged.