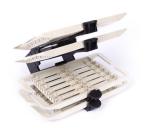

# 760031849 | RS-4AM-12SF

#### RoloSplice Kit with 4 mechanical splice trays

Splice Tray Capacity, quantity

Splice Trays Included

Splicing Capacity, maximum 48