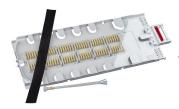

# \_Y4519-000 | FOSC-ACC-D-TRAY-36-BULK

FOSC® Splice tray kit, D size, with six SM6 splice modules for FOSC 400 /D5 fiber splice closure