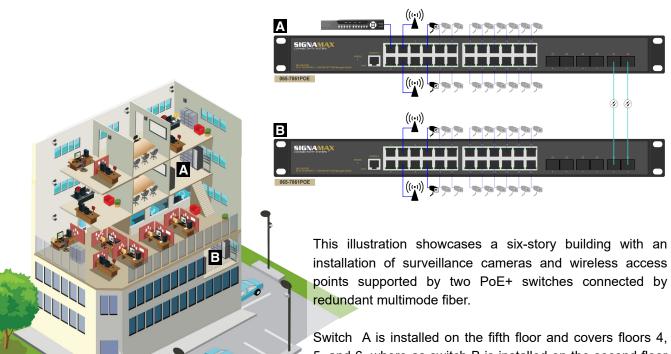

The Signamax 24 Port 10/100/1000 Managed PoE+ Switches offer the ability to provide power to a multitude of devices while also transmitting the data received from IP equipment such as cameras to a Network Video Recorder (NVR). Since many installations have only one NVR supporting the array of IP cameras used for surveillance (and, possibly production control), multiple switches used to support PoE-powered IP cameras need redundant paths to the NVR to ensure that there is no SPOF that would compromise the surveillance system. Now the system has a surveillance camera redundancy.

## SURVEILLANCE CAMERA REDUNDANCY

5, and 6, where as switch B is installed on the second floor provides coverage for floors 1, 2, and 3. The NVR connected to the PoE+ switch on the 5th floor receives all video feeds from cameras connected to both switches. Thus ensuring no SPOF.